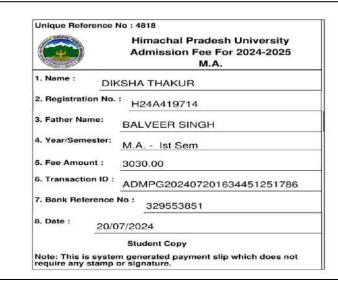

finel:- Thirteen copies

Yours faithfully

Pfincipal
GoviPUBNIDA Sangrah
Dist G9YInGPIPPE Sangrah
Distt. Sirmour H P

| Sr.<br>No | Year    | Name of Scheme                          | Fresh Renewal |       | val No of Students |       | Amount<br>Proposed | Remarks |  |
|-----------|---------|-----------------------------------------|---------------|-------|--------------------|-------|--------------------|---------|--|
|           |         |                                         | Boys          | Girls | Boys               | Girls |                    | -       |  |
| 1         | 2022-23 | KCCY                                    | 00            | 05    | 00                 | 07    | 12                 | 216000  |  |
| 2         | 2022-23 | Post Matric Scholarship for SC          | 09            | 21    | 05                 | 23    | 58                 | 247660  |  |
| 3         | 2022-23 | Post Matric Scholarship for OBC/EBC/DNT | 10            | 11    | 01                 | 06    | 28                 |         |  |

| 4      | 2022-23 | Indira Gandhi<br>Chatravriti Yojna ( | Utkrishat<br>HP) | 02 | 00 | 00 | 00  | 02     |      |  |
|--------|---------|--------------------------------------|------------------|----|----|----|-----|--------|------|--|
| 5      | 2022-23 | ST (Fresh)                           |                  | 00 | 00 | 00 | 00  | 00     | 2900 |  |
| Total= |         |                                      | 21               | 37 | 06 | 36 | 100 | 658909 |      |  |

| Sr. No. | Fresh Verified Students | Renewl Verified Students |
|---------|-------------------------|--------------------------|
| 01      | 58                      | 42                       |