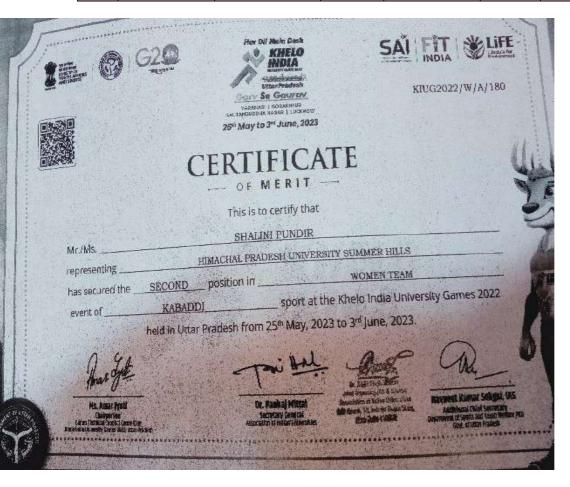

| 3. | Sports and Cultural activities:                                        | i More than   | i. >20% =10   | 32 | 10+10+1 | Annexure        |  |
|----|------------------------------------------------------------------------|---------------|---------------|----|---------|-----------------|--|
|    | i. % of students participating in                                      | 20%           | 16-20% =6     |    | 2 = 32  | 2.3.i (List of  |  |
|    | sports activities                                                      | ii More than  | 11-15% =2     |    |         | participants    |  |
|    | ii. % of students participating in                                     | 20%           | ii. >20% = 10 |    |         | in Annual       |  |
|    | cultural activities                                                    | iii No. of    | 16-20% = 6    |    |         | Athletic        |  |
|    | iii. Medal/Trophy won in                                               | medals in     | 11-15% =2     |    |         | Meet & Inter    |  |
|    | Sports/Cultural activities                                             | Inter college | iii.          |    |         | College         |  |
|    | a. National/Inter University                                           | = 16          | a. 12         |    |         | Sports          |  |
|    | b. State/Inter college                                                 |               | b. 10         |    |         | Activities)     |  |
|    | c. District level (also includes                                       |               | c. 6          |    |         | 2.3.ii (List of |  |
|    | cluster level)                                                         |               |               |    |         | participants    |  |
|    |                                                                        |               |               |    |         | in CSCA         |  |
|    |                                                                        |               |               |    |         | function)       |  |
|    | 2.3.iiiInter University Silver Medal and HPU Inter College Third Place |               |               |    |         |                 |  |

|    |                           | 2.3.iiiInt   | er University Silver Medal | and HPU | J Inter Colle | ge Third Place |
|----|---------------------------|--------------|----------------------------|---------|---------------|----------------|
| 4. | Students Participating in | i NCC = 50   | i. NSS =4                  | 20      | 4+4+4+4       | Annexure       |
|    | NSS/NCC/Rangers &         | ii NSS =     | ii. NCC=4                  |         | +4 = 20       | 2.4.(Enrolme   |
|    | Rovers/Clubs:             | 100+         | iii. Rangers & Rovers      |         |               | nt details of  |
|    |                           | iii Rovers & | =4                         |         |               | students in    |
|    |                           | Rangers =    | iv. Road Safety=4          |         |               | different      |
|    |                           | iv Road      | v. Red                     |         |               | clubs)         |