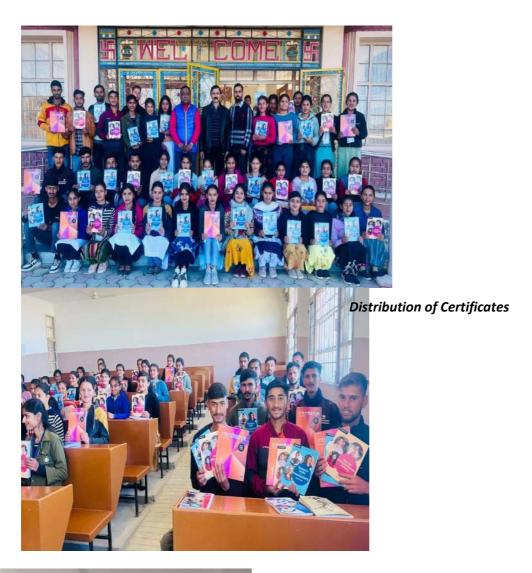

|       |                                                                                                                                                                     | Safety Club                      | Ribbon/Eco/Youth Red           |            |                   |                          |
|-------|---------------------------------------------------------------------------------------------------------------------------------------------------------------------|----------------------------------|--------------------------------|------------|-------------------|--------------------------|
|       |                                                                                                                                                                     | = 50                             | Cross/any other                |            |                   |                          |
|       |                                                                                                                                                                     | v. Red                           | club/society =4                |            |                   |                          |
|       |                                                                                                                                                                     | Ribbon Club                      |                                |            |                   |                          |
| Stude | ent participation in NSS (National Serv                                                                                                                             | = Cahama) N                      | ICC (National Codet Corr       | ng) Pana   | ore & Dove        | ra and various           |
|       | ge clubs plays a significant role in the                                                                                                                            |                                  |                                |            |                   |                          |
|       | ents to engage in community service.                                                                                                                                |                                  |                                |            |                   |                          |
|       | ional Service Scheme) engages studer                                                                                                                                |                                  |                                |            |                   |                          |
|       | (National Cadet Corps) offers military                                                                                                                              |                                  |                                |            |                   |                          |
|       | ers are part of scouting activities that l                                                                                                                          |                                  |                                |            |                   |                          |
|       | ty programs educate students on traffic                                                                                                                             |                                  |                                |            |                   |                          |
|       | t HIV/AIDS, while the <b>Eco Club</b> focu                                                                                                                          |                                  | nental conservation. Toget     | her, these | e initiatives     | foster personal          |
|       | th, social responsibility, and community                                                                                                                            |                                  | T .                            |            |                   | 1                        |
| 5.    | NSS/NCC/Rangers & Rovers:                                                                                                                                           | i Nil                            | i. 10                          | 18         | 07                | Annexure                 |
|       | participating in                                                                                                                                                    | ii Students                      | ii. 7                          |            |                   | 2.5.ii                   |
|       | i. National camps /RD Parade                                                                                                                                        | participated                     | (either of i or ii)            |            |                   |                          |
|       | ii. State camps/Parade iii. Award won in these activities                                                                                                           | in RD<br>Parade = 01             | iii. a) 8<br>b) 5              |            |                   |                          |
|       | a) National                                                                                                                                                         | iii                              | c) 3                           |            |                   |                          |
|       | b) State                                                                                                                                                            | 111                              | () 3                           |            |                   |                          |
|       | c) Cluster level                                                                                                                                                    |                                  |                                |            |                   |                          |
|       | o) Cluster 10 (Cl                                                                                                                                                   | <u> </u>                         | <u> </u>                       |            | <u> </u>          | <u> </u>                 |
| 6.    | Anti-Drug Awareness Programmes:                                                                                                                                     | i One                            | i. 4 and above= 4; 3=3;        | 10         | 4+4 =08           | Annexure                 |
|       | i. No. of awareness programmes                                                                                                                                      | ii more than                     | 2-2, 1-1                       |            |                   | 2.6.i/ii                 |
|       | organised                                                                                                                                                           | 50%                              | ii. More than 50%=4            |            |                   |                          |
|       | ii. % of students benefitted                                                                                                                                        |                                  | iii. 2                         |            |                   |                          |
|       | iii. Counselling of suspected addicts                                                                                                                               |                                  |                                |            |                   |                          |
|       |                                                                                                                                                                     |                                  |                                |            |                   |                          |
| 7.    | Can dan Fassitan                                                                                                                                                    | i No. of                         | : 2 1 -1 2. 2. 2. 2.           | 10         | 3+ 3 +2           | Δ                        |
| /.    | Gender Equity: i. No. of health/sensitization                                                                                                                       | programmes                       | i. 3 and above= 3; 2=2;<br>1=1 | 10         | 3+3+2<br>+ 2 = 10 | Annexure 2.7.i/ii/iii/iv |
|       | programmes organised                                                                                                                                                | organised =3                     | ii. More than 20%= 3;          |            | + 2 = 10          | 2.7.1/11/111/1           |
|       | ii. % of students benefitted                                                                                                                                        | ii More than                     | 11-20-2                        |            |                   |                          |
|       | iii. Women anti sexual harassment                                                                                                                                   | 20%                              | iii. $Yes = 2$                 |            |                   |                          |
|       | committee constituted as per norms                                                                                                                                  | iii Yes                          | iv. $Yes = 2$                  |            |                   |                          |
|       | iv. Grievances Redressal as per                                                                                                                                     | iv Yes                           |                                |            |                   |                          |
|       | time                                                                                                                                                                |                                  |                                |            |                   |                          |
| 0     | 1 M . M . 2 . 2                                                                                                                                                     | 271                              |                                | 10         | 0.5               |                          |
| 8.    | Mentor-Mentee Groups: Sessions                                                                                                                                      | Nil                              | 4 and more sessions=           | 10         | 05                | Annexure                 |
| 0     | conducted per group of students                                                                                                                                     | NIII                             | 10; 3= 8; 2=5;1=3              | 10         | 10                | 2.8                      |
| 9.    | Coaching for National level competitive examinations/ HAS                                                                                                           | NIL                              | 10                             | 10         | 10                | Annexure 2.9             |
| 10.   | Remedial Classes/Bridge Courses:                                                                                                                                    | Nil                              | i. More than 20% = 10          | 10         | 10                | Annexure                 |
| 10.   | % of students benefitted                                                                                                                                            | 1411                             | ii. 16-20 = 8                  | 10         | 10                | 2.10                     |
|       | ,, 31 33430113 3411211113                                                                                                                                           |                                  | iii. 11-15 = 6                 |            |                   | 2.10                     |
|       |                                                                                                                                                                     |                                  | iv. 6-10 = 4                   |            |                   |                          |
| At C  | overnment College Sangrah, student                                                                                                                                  | ts successfully                  | completed a 155-hour co        | urse und   | ler the Skill     | Development              |
|       | ram for EEE. This initiative was design                                                                                                                             |                                  |                                |            |                   |                          |
|       | with the current demands of the job n                                                                                                                               |                                  |                                |            |                   |                          |
|       | and soft skills, such as communicati                                                                                                                                |                                  |                                |            |                   |                          |
| 1     | oyment, and entrepreneurship. The pri                                                                                                                               |                                  |                                | nts by b   | oosting their     | employability            |
|       |                                                                                                                                                                     |                                  |                                |            | 10.10             | Ι.                       |
| and p | oroductivity while addressing industry-s                                                                                                                            |                                  | i. =10                         | 20         | 10 + 10 =         | Annexure                 |
| and p | Capacity Building of Students:                                                                                                                                      | i Yoga Day                       |                                |            | 20                | 0 11 '/''                |
| and p | Capacity Building of Students: i. Life Skills (Yoga, Martial Arts,                                                                                                  | Celebrated                       | ii. =10                        |            | 20                | 2.11.i/ii                |
| and p | Capacity Building of Students: i. Life Skills (Yoga, Martial Arts, Problem solving, Critical thinking,                                                              | Celebrated in the                |                                |            | 20                | (News,                   |
| and p | Capacity Building of Students: i. Life Skills (Yoga, Martial Arts, Problem solving, Critical thinking, Decision making, Effective                                   | Celebrated in the College        |                                |            | 20                | (News,<br>Pictures of    |
| and p | Capacity Building of Students: i. Life Skills (Yoga, Martial Arts, Problem solving, Critical thinking, Decision making, Effective communication skills, coping with | Celebrated in the College ii EEE |                                |            | 20                | (News,                   |
|       | Capacity Building of Students: i. Life Skills (Yoga, Martial Arts, Problem solving, Critical thinking, Decision making, Effective                                   | Celebrated in the College        |                                |            | 20                | (News,<br>Pictures of    |

Developmen

attributes Development

|         | programmes                                                                    | t                       |                             |           |               |                    |
|---------|-------------------------------------------------------------------------------|-------------------------|-----------------------------|-----------|---------------|--------------------|
| i On t  | he occasion of International Yoga Day                                         | , a yoga session        | was organized at Govt. C    | ollege, S | angrah, unde  | r the guidance     |
|         | ncipal of the college Dr. Vibhav Shukla                                       |                         |                             |           |               |                    |
|         | Government College Sangrah, 39 stude                                          |                         |                             |           |               |                    |
|         | e under the Skill Development Program                                         |                         |                             |           |               |                    |
|         | ping them with practical skills that ali                                      |                         |                             |           |               |                    |
|         | am focused on developing both hard sl                                         |                         |                             |           |               |                    |
|         | are essential for career growth, em                                           |                         |                             |           |               |                    |
| partic  | ipants by boosting their employability                                        | and productive          | ity while addressing indu   | stry-spec | ific needs ar | nd closing the     |
| skills  |                                                                               |                         |                             |           |               |                    |
| 12.     | Career Counselling & Placement                                                | i 5 sessions            | i. More than 5= 6; less     | 20        | 6 + 2 = 8     | Annexure           |
|         | Cell:                                                                         | ii No. of               | than 5=4                    |           |               | 12.i/ii            |
|         | i. No. of Career Counselling                                                  | Placement               | ii. More than 2=4; less     |           |               |                    |
|         | Sessions organised for each group                                             | Drive = 1               | than 2=2                    |           |               |                    |
|         | of students                                                                   |                         | iii. Yes=4; No=0            |           |               |                    |
|         | ii. Number of Placement Drives                                                |                         | iv. More than 50% = 6;      |           |               |                    |
|         | iii. Self-Employment Modules                                                  |                         | Less than                   |           |               |                    |
|         | Organised                                                                     |                         | 50%=4                       |           |               |                    |
|         | iv. No. of students Benefitted                                                |                         |                             |           |               |                    |
| 13.     | Student Progression:                                                          | i Up to 20%             | i. >50%=10; 30-50%=         | 30        | 4             | Annexure           |
|         | i. % of Students opted for Higher                                             | ii Nil                  | 8; 20-30%-                  |           |               | 13.1               |
|         | Education                                                                     |                         | 6; up to 20%-4              |           |               |                    |
|         | ii. No. of students who cleared                                               |                         | ii. 5.0xno. of students     |           |               |                    |
|         | National Level examination (IAS,                                              |                         | (Max. 20                    |           |               |                    |
|         | CDS, OTA, JAM, NET etc.) and                                                  |                         | points)                     |           |               |                    |
| 1.4     | HAS, A.P. through HPPSC                                                       | ··· A 1                 | 1 T . TT 1 1                | 25        | 2.2.2         | <b>A</b>           |
| 14.     | No. of Co-curricular and Sports                                               | iii Annual              | i. Inter-University         | 25        | 3+3+3 =       | Annexure           |
|         | Activities organised:                                                         | Athletic                | Events- 10                  |           | 9             | 14.1 (List of      |
|         | i. Inter-University Events                                                    | Meet, CSCA<br>Function, | ii. Inter-College events-   |           |               | Participants)      |
|         | (Zonal/National)                                                              | Annual                  | 6<br>25                     |           |               |                    |
|         | ii. Inter-College events iii. Intra-College Events (Annual                    | Function                | iii. Intra-College          |           |               |                    |
|         | Athletic Meet and Cultural                                                    | runction                | Events- 3 Each              |           |               |                    |
|         | Functions)                                                                    |                         | (Max. 9)                    |           |               |                    |
|         | 1 unctions)                                                                   |                         | (Max. ))                    |           |               |                    |
| Colles  | ge hosted an annual Prize Distribution I                                      | Function                |                             |           |               |                    |
| 15.     | Annual Prize Distribution Function                                            | Yes                     | Yes=10                      | 10        | 10            | Annexure           |
|         | Organized: (Yes/No)                                                           |                         | No=0                        |           |               | 15.1 (Annual       |
|         | <i>5</i> , ,                                                                  |                         |                             |           |               | Prize              |
|         |                                                                               |                         |                             |           |               | Distribution       |
|         |                                                                               |                         |                             |           |               | Invitation         |
|         |                                                                               |                         |                             |           |               | card, news,        |
|         |                                                                               |                         |                             |           |               | photographs        |
|         |                                                                               |                         |                             |           |               | attached)          |
|         | annual Prize Distribution Function of the                                     |                         |                             |           |               |                    |
|         | nts. It serves as a platform to acknown                                       | •                       |                             |           |               |                    |
|         | plishments, along with contributions                                          |                         |                             |           |               |                    |
|         | /2024, where prizes were                                                      |                         |                             | llence, a | nd            | _ prizes were      |
|         | nted for achievements in sports, cultural                                     |                         |                             | 1.0       | 10            |                    |
| 16.     | College Magazine Published:                                                   | Yes                     | Yes=10                      | 10        | 10            | Annexure           |
|         | (Yes/No)                                                                      |                         | No=0                        |           |               | 16.1               |
|         |                                                                               |                         |                             |           |               | (College           |
|         |                                                                               |                         |                             |           |               | Magazine attached) |
| A co.11 | logo magazina samuca aa a amaati                                              | form that high!         | ights the literamy entistic | and coad  | omio contrib  | attached)          |
|         | lege magazine serves as a creative plates and faculty. It features a range of |                         |                             |           |               |                    |
|         | nts and faculty. It features a range of                                       |                         |                             |           |               |                    |
|         | e activities. For the academic session RA" named after a tribute to Renuka I  |                         |                             |           |               |                    |
|         | s, articles, and more, making it a vibran                                     |                         |                             |           |               |                    |
| 17.     | College website updated regularly                                             | Yes                     | Yes=10                      | 10        | 10            | Kindly visit       |
| - / -   | or not                                                                        | 105                     | No-0                        | 10        | 10            | the link:          |