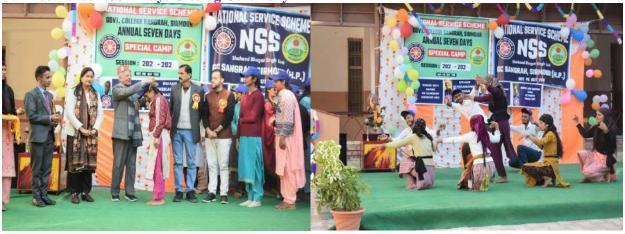

uth Festival Group-III: GC Nadaun | 21st Nov-23nd                         | 17  |  |
|    |                                     | Nov. 2023                             |     |  |
| 10 | Art-Painting Exhibition             | 06 <sup>th</sup> Nov. 2023            | 54  |  |
| 11 | NSS 7 Days Camp Closing Ceremony    | 20 <sup>th</sup> Dec. 2023            | 52  |  |
| 12 | CSCA Cultural Function              | 30 <sup>th</sup> Dec. 2023            | 110 |  |

16th August, 2023: Independence Day



05th Sept. 2023: Teachers Day



14Sept. 2023 Hindi Divas

16th Sept. 2023: Giri Spandan Cultural Event







EST. 2006 www.gcsangrah.in pcgcsangrah191@gmail.com 01702-248216











24<sup>th</sup> Sept. 2023: NSS Day Celebration



















20th Dec. 2023: NSS 7 Days Closing Ceremony



CSCA Cultural Function:-30<sup>th</sup> Dec. 2023









### **2.15.: Annual Prize Distribution Function:**

| College | <b>Annual Prize Distribution Committee: 2022-23</b> |                  |
|---------|-----------------------------------------------------|------------------|
| Sr No.  | Name of Members                                     | Convener/Members |
| i)      | Dr. Jagdish Chand                                   | Convener         |
| ii)     | Sh. Sandeep Kumar                                   | Member           |
| iii)    | Sh. Ajay Kumar                                      | Member           |
|         | Sh. Manoj Kumar                                     | Member           |

| College | College Annual Prize Distribution Committee: 2023-24 |                  |
|----