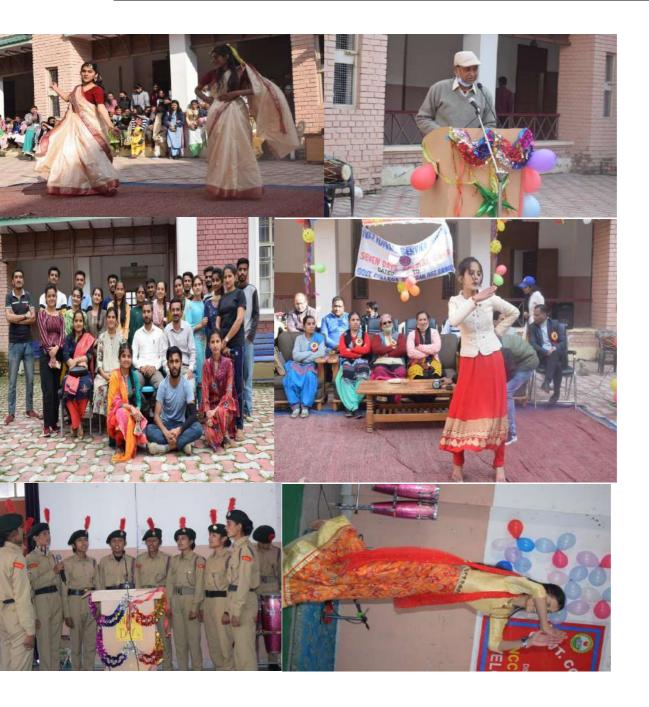

| 3. | Sports and Cultural activities:                                        | i More than   | i. >20% =10   | 32 | 10+10+1 | Annexure        |  |
|----|------------------------------------------------------------------------|---------------|---------------|----|---------|-----------------|--|
|    | i. % of students participating in                                      | 20%           | 16-20% =6     |    | 2 = 32  | 2.3.i (List of  |  |
|    | sports activities                                                      | ii More than  | 11-15% =2     |    |         | participants    |  |
|    | ii. % of students participating in                                     | 20%           | ii. >20% = 10 |    |         | in Annual       |  |
|    | cultural activities                                                    | iii No. of    | 16-20% = 6    |    |         | Athletic        |  |
|    | iii. Medal/Trophy won in                                               | medals in     | 11-15% =2     |    |         | Meet & Inter    |  |
|    | Sports/Cultural activities                                             | Inter college | iii.          |    |         | College         |  |
|    | a. National/Inter University                                           | = 16          | a. 12         |    |         | Sports          |  |
|    | b. State/Inter college                                                 |               | b. 10         |    |         | Activities)     |  |
|    | c. District level (also includes                                       |               | c. 6          |    |         | 2.3.ii (List of |  |
|    | cluster level)                                                         |               |               |    |         | participants    |  |
|    |                                                                        |               |               |    |         | in CSCA         |  |
|    |                                                                        |               |               |    |         | function)       |  |
|    | 2.3.iiiInter University Silver Medal and HPU Inter College Third Place |               |               |    |         |                 |  |

|    |                           | 2.3.iiiInt   | er University Silver Medal | and HPU | J Inter Colle | ge Third Place |
|----|---------------------------|--------------|----------------------------|---------|---------------|----------------|
| 4. | Students Participating in | i NCC = 50   | i. NSS =4                  | 20      | 4+4+4+4       | Annexure       |
|    | NSS/NCC/Rangers &         | ii NSS =     | ii. NCC=4                  |         | +4 = 20       | 2.4.(Enrolme   |
|    | Rovers/Clubs:             | 100+         | iii. Rangers & Rovers      |         |               | nt details of  |
|    |                           | iii Rovers & | =4                         |         |               | students in    |
|    |                           | Rangers =    | iv. Road Safety=4          |         |               | different      |
|    |                           | iv Road      | v. Red                     |         |               | clubs)         |

### B.A. / B.COM. /B.SC. 1" YEAR

- Sh. Ajay Singh [Convenor]
- Sh. Vikram Singh
- Sh. Vinod Kumar
- Sh. Virender Singh