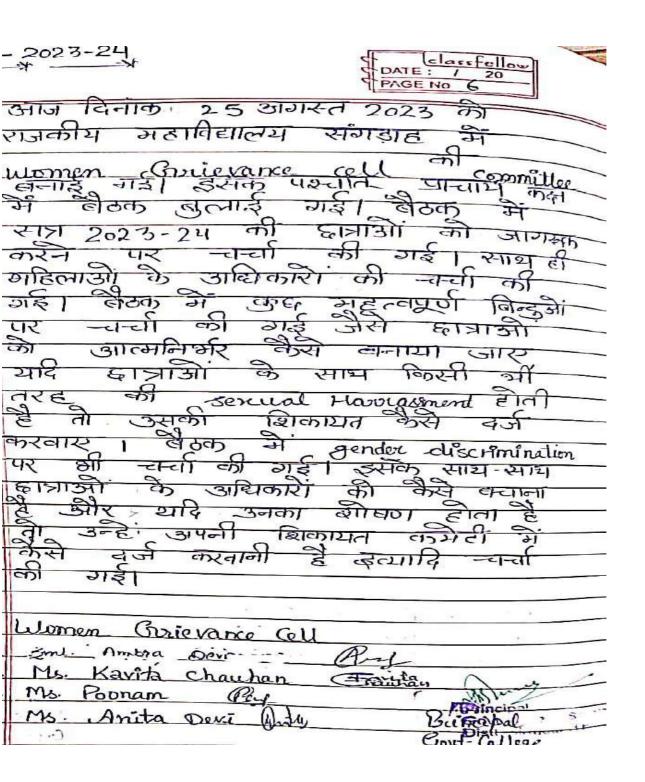

| Computer Literacy Committee Dr. Devraj Sharma (Convenor) Dr. Jagdish Chand Sh. Sandeep Kurnar                                                                        | Hostel Committee<br>Dr. Devraj Sharma (<br>Dr. Jagpal Singh<br>Smt. Ambra Devi<br>Ms. Kavila Chauha                              |
| Sh. Sandeep Sh. Subhash Chand Sh. Subhash Chand College Website Committee Dr. Jagaish Chand (Convenor) Sh. Sandeep Kumar Sh. Rajinder Singh (SupdtII) | Internal Quality Assurance Cell<br>(IQAC)<br>Dr. Devraj Sharma (Convenor)<br>Dr. Jagdish Chand<br>Sh. Sandeep Kumar<br>Sml. Ambra Devi                               | Canteen Committee<br>Sh. Jagdish Chand<br>Sh. Sandeep Kumar<br>Sh. Manoj Kumar<br>Sh. Rajinder Singh                             |















with CamScanner

Emergency Services Training :-



19th Dec. 2023



20<sup>th</sup> Dec. 2023

Women Day: 8th March, 2024



#### 2.8: Mentor-Mentee

|         | Mentee Groups: 2022 | 2-23                |                         |                |
|---------|---------------------|---------------------|-------------------------|----------------|
| Sr. No. | Name of Subject     | Name of Mentor      | Name of Class           | Total Students |
| 1.      | Music V             | Dr. Devraj Sharma   | BA 1 <sup>st</sup> Year | 15             |
|         |                     |                     | BA 2 <sup>nd</sup> Year | 11             |
|         |                     |                     | BA 3 <sup>rd</sup> Year | 10             |
| 2.      | Music I             | Prof. Rashm