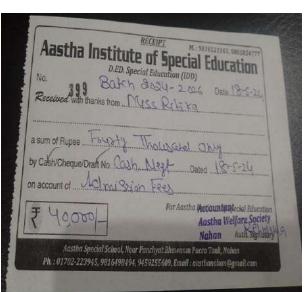

finel:- Thirteen copies

Yours faithfully

Pfincipal
GoviPUBNIDA Sangrah
Dist G9YInGPIPPE Sangrah
Distt. Sirmour H P

| Sr.<br>No | Year    | Name of Scheme                          | Fresh Renewal |       | val No of Students |       | Amount<br>Proposed | Remarks |  |
|-----------|---------|-----------------------------------------|---------------|-------|--------------------|-------|--------------------|---------|--|
|           |         |                                         | Boys          | Girls | Boys               | Girls |                    | -       |  |
| 1         | 2022-23 | KCCY                                    | 00            | 05    | 00                 | 07    | 12                 | 216000  |  |
| 2         | 2022-23 | Post Matric Scholarship for SC          | 09            | 21    | 05                 | 23    | 58                 | 247660  |  |
| 3         | 2022-23 | Post Matric Scholarship for OBC/EBC/DNT | 10            | 11    | 01                 | 06    | 28                 |         |  |

| 4      | 2022-23 | Indira Gandhi<br>Chatravriti Yojna ( | Utkrishat<br>HP) | 02 | 00 | 00 | 00  | 02     |      |  |
|--------|---------|--------------------------------------|------------------|----|----|----|-----|--------|------|--|
| 5      | 2022-23 | ST (Fresh)                           |                  | 00 | 00 | 00 | 00  | 00     | 2900 |  |
| Total= |         |                                      | 21               | 37 | 06 | 36 | 100 | 658909 |      |  |