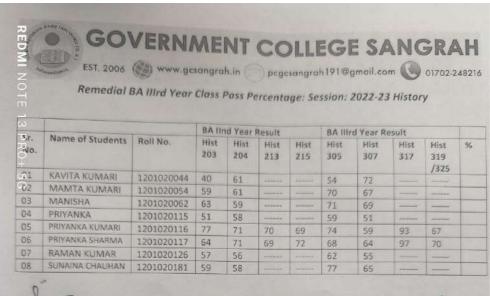

| itugti               | 1201020107            |             |          | 53                        |                            | 53 | 58                      |                                                       | -58 |

In the academic session 2022-23, six students from BA 3rd year Geography were identified as slow learners. To enhance their understanding and improve their academic performance, special classes were organized. These students received remedial conching in key subjects such as Disaster Management and Field. Survey & Techniques. As a result of these efforts, all six students showed notable improvement and achieved better results in their final year exams.





# **GOVERNMENT COLLEGE SANGRAH**



EST. 2006 www.gcsangrah.in pcgcsangrah 191@gmail.com 🕻 01702-248216





Santeep Kumar Assistant Professor in History GC Sangrah, Sirmour HP

### GOVERNMENT COLLEGE SANGRAH EST. 2006 www.gcsangrah.in pegesangrah.191@gmail.com 01702-248216

Remedial BA IIIrd Year Class Pass Percentage: Session: 2023-24 History

| Sr.  | Name of the     | -          | BAI         | Ind Year    | Result      |             | BA III      | BA IIIrd Year Result |             |             |   |  |
|------|-----------------|------------|-------------|-------------|-------------|-------------|-------------|----------------------|-------------|-------------|---|--|
| No.  |                 | Roll No.   | Hist<br>203 | Hist<br>204 | Hist<br>213 | Hist<br>215 | Hist<br>305 | Hist<br>307          | Hist<br>317 | Hist<br>319 | % |  |
| UII. | AMITA KUMARI    | 1211020007 | 71          | 6