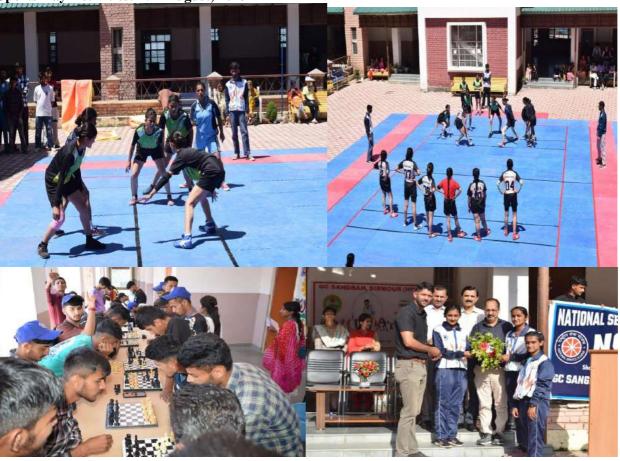

| 3. | Sports and Cultural activities:                                        | i More than   | i. >20% =10   | 32 | 10+10+1 | Annexure        |  |
|----|------------------------------------------------------------------------|---------------|---------------|----|---------|-----------------|--|
|    | i. % of students participating in                                      | 20%           | 16-20% =6     |    | 2 = 32  | 2.3.i (List of  |  |
|    | sports activities                                                      | ii More than  | 11-15% =2     |    |         | participants    |  |
|    | ii. % of students participating in                                     | 20%           | ii. >20% = 10 |    |         | in Annual       |  |
|    | cultural activities                                                    | iii No. of    | 16-20% = 6    |    |         | Athletic        |  |
|    | iii. Medal/Trophy won in                                               | medals in     | 11-15% =2     |    |         | Meet & Inter    |  |
|    | Sports/Cultural activities                                             | Inter college | iii.          |    |         | College         |  |
|    | a. National/Inter University                                           | = 16          | a. 12         |    |         | Sports          |  |
|    | b. State/Inter college                                                 |               | b. 10         |    |         | Activities)     |  |
|    | c. District level (also includes                                       |               | c. 6          |    |         | 2.3.ii (List of |  |
|    | cluster level)                                                         |               |               |    |         | participants    |  |
|    |                                                                        |               |               |    |         | in CSCA         |  |
|    |                                                                        |               |               |    |         | function)       |  |
|    | 2.3.iiiInter University Silver Medal and HPU Inter College Third Place |               |               |    |         |                 |  |

**Sports Activities: 2023-24** 

Sangrah, Himachal Pradesh, India MCVM+XP2, near government degree college, Sa Pradesh 173023, India Lat 30,069072; Long 77,434484\* 24(04/24 03/45 PM GMT +05:30

| Sr. | Name of Sports Activity                   | No. of       | %age |
|-----|-------------------------------------------|--------------|------|
| No. |                                           | Participants |      |
| 01  | Inter-College Men and women Cross         | 12           | >20% |
|     | Country Championship, HPU 28th Sept 2023" |              |      |
| 02  | Inter-College Men's Kabaddi               | 12           |      |
|     | Championship (07-10 Oct. 2023)            |              |      |
| 03  | Participation in Inter-College Women's    | 10           |      |
|     | Kabaddi Championship, COE College,        |              |      |
|     | Sanjuali (29 <sup>th</sup> Oct. 2023)     |              |      |
| 04  | Sports Day: 29 Aug, 2023                  | 90           |      |
| 05  | Annual Athletic Meet (21-22 Dec 2023)     | 82           |      |