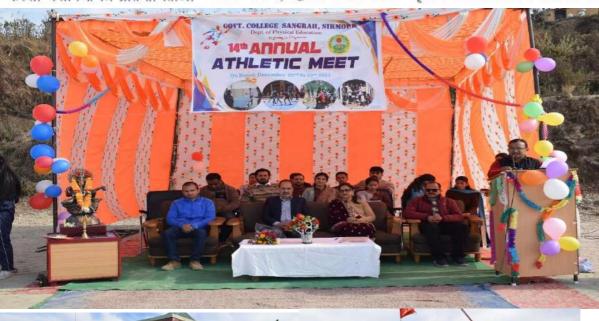

### Sports and Culture Activities 2022-23: -

• Sports Activities Percentage: -

| Sr.<br>No. | Name of Sports Activity               | No. of<br>Participants | %age |
|------------|---------------------------------------|------------------------|------|
| 01         | Annual Athletic Meet (21-22 Dec 2022) | 150                    | >20% |
| 02         |                                       |                        |      |
| 03         |                                       |                        |      |

**Sports Activities: 2023-24** 

Sangrah, Himachal Pradesh, India MCVM+XP2, near government degree college, Sa Pradesh 173023, India Lat 30,069072; Long 77,434484\* 24(04/24 03/45 PM GMT +05:30

| Sr. | Name of Sports Activity                   | No. of       | %age |
|-----|-------------------------------------------|--------------|------|
| No. |                                           | Participants |      |
| 01  | Inter-College Men and women Cross         | 12           | >20% |
|     | Country Championship, HPU 28th Sept 2023" |              |      |
| 02  | Inter-College Men's Kabaddi               | 12           |      |
|     | Championship (07-10 Oct. 2023)            |              |      |
| 03  | Participation in Inter-College Women's    | 10           |      |
|     | Kabaddi Championship, COE College,        |              |      |
|     | Sanjuali (29 <sup>th</sup> Oct. 2023)     |              |      |
| 04  | Sports Day: 29 Aug, 2023                  | 90           |      |
| 05  | Annual Athletic Meet (21-22 Dec 2023)     | 82           |      |