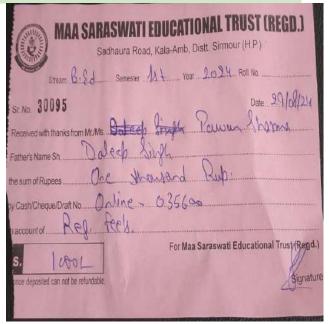

## UNDERTAKING (To be finished by the Govt. Institutions)

| (18 be finished by the Govt. Institutions)                                                                                                                                                                                                                                                                                                                                                                                                                                                                                                         |                      |
|----------------------------------------------------------------------------------------------------------------------------------------------------------------------------------------------------------------------------------------------------------------------------------------------------------------------------------------------------------------------------------------------------------------------------------------------------------------------------------------------------------------------------------------------------|----------------------|
|                                                                                                                                                                                                                                                                                                                                                                                                                                                                                                                                                    | 100                  |
| the following information furnished below are true and correct. If any, information furnished by me proved wrong regarding verification of the students through online verification i.e. Fees. Maintenance Allowances (MA) and all documents of the students concerned (i.e. Income Certificate, Category Certificate, HP Bonafide Certificate, Previous Passed Exams Certificate etc.) at any stage, then I shall be liable to refund the entire amount of the Scholarship with interest and the Department may initiate legal action against me: | e<br>y -             |
| 1. Certified that fresh students are regularly studying and are bonafide of thi Institution during the year  2. Certified that renewal students are regularly studying and are bonafide of thi Institution during the year                                                                                                                                                                                                                                                                                                                         | is<br>ee<br>[/<br>or |
| Institution.  5. Certified that the Bank Account of the students is being operated by the student himself/herse & not by the Institution.                                                                                                                                                                                                                                                                                                                                                                                                          |                      |
| <ol> <li>Certified that we only claim for the allotted seat for SC/ST/OBC/EBC students which approved by the Government.</li> </ol>                                                                                                                                                                                                                                                                                                                                                                                                                | ire                  |
| 7. Certified that all students verified by the Institutions under the SC/ST/OBC/EBC Scholarst Scheme, are approved by the University during the year 2023-24                                                                                                                                                                                                                                                                                                                                                                                       | nip                  |
| 8. Certified that there is no eligible student left out without claiming for Scholarship in Institution.                                                                                                                                                                                                                                                                                                                                                                                                                                           | the                  |
| <ol> <li>Certified that if any objection is raised by the department regarding student's scholarsh documents may be provided by the Institutions within stipulated period.</li> </ol>                                                                                                                                                                                                                                                                                                                                                              | nip,                 |
| Signature of the Screening Committee Milary Signature of the Head of Institutions (With Seal Govt. College Sangrah Distt. Sirmour HP                                                                                                                                                                                                                                                                                                                                                                                                               |                      |
| II Prof. Marros Kumas                                                                                                                                                                                                                                                                                                                                                                                                                                                                                                                              |                      |
| III Bad Manos Kumas                                                                                                                                                                                                                                                                                                                                                                                                                                                                                                                                |                      |

finel:- Thirteen copies

Yours faithfully

Pfincipal
GoviPUBNIDA Sangrah
Dist G9YInGPIPPE Sangrah
Distt. Sirmour H P

| Sr.<br>No | Year    | Name of Scheme                          | Fresh Renewal |       | val No of Students |       | Amount<br>Proposed | Remarks |  |
|-----------|---------|-----------------------------------------|---------------|-------|--------------------|-------|--------------------|---------|--|
|           |         |                                         | Boys          | Girls | Boys               | Girls |                    | -       |  |
| 1         | 2022-23 | KCCY                                    | 00            | 05    | 00                 | 07    | 12                 | 216000  |  |
| 2         | 2022-23 | Post Matric Scholarship for SC          | 09            | 21    | 05                 | 23    | 58                 | 247660  |  |
| 3         | 2022-23 | Post Matric Scholarship for OBC/EBC/DNT | 10            | 11    | 01                 | 06    | 28                 |         |  |

| 4      | 2022-23 | Indira Gandhi<br>Chatravriti Yojna ( | Utkrishat<br>HP) | 02 | 00 | 00 | 00  | 02     |      |  |
|--------|---------|--------------------------------------|------------------|----|----|----|-----|--------|------|--|
| 5      | 2022-23 | ST (Fresh)                           |                  | 00 | 00 | 00 | 00  | 00     | 2900 |  |
| Total= |         |                                      | 21               | 37 | 06 | 36 | 100 | 658909 |      |  |