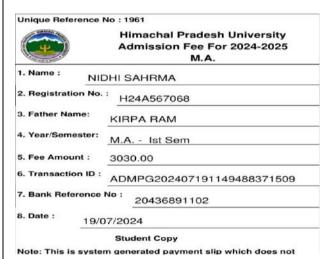

finel:- Thirteen copies

Yours faithfully

Pfincipal
GoviPUBNIDA Sangrah
Dist G9YInGPIPPE Sangrah
Distt. Sirmour H P

| Sr.<br>No | Year    | Name of Scheme                          | Fresh Renewal |       | val No of Students |       | Amount<br>Proposed | Remarks |  |
|-----------|---------|-----------------------------------------|---------------|-------|--------------------|-------|--------------------|---------|--|
|           |         |                                         | Boys          | Girls | Boys               | Girls |                    | -       |  |
| 1         | 2022-23 | KCCY                                    | 00            | 05    | 00                 | 07    | 12                 | 216000  |  |
| 2         | 2022-23 | Post Matric Scholarship for SC          | 09            | 21    | 05                 | 23    | 58                 | 247660  |  |
| 3         | 2022-23 | Post Matric Scholarship for OBC/EBC/DNT | 10            | 11    | 01                 | 06    | 28                 |         |  |

| 4      | 2022-23 | Indira Gandhi<br>Chatravriti Yojna ( | Utkrishat<br>HP) | 02 | 00 | 00 | 00  | 02     |      |  |
|--------|---------|--------------------------------------|------------------|----|----|----|-----|--------|------|--|
| 5      | 2022-23 | ST (Fresh)                           |                  | 00 | 00 | 00 | 00  | 00     | 2900 |  |
| Total= |         |                                      | 21               | 37 | 06 | 36 | 100 | 658909 |      |  |

| Sr. No. | Fresh Verified Students | Renewl Verified Students |
|---------|-------------------------|--------------------------|
| 01      | 58                      | 42                       |