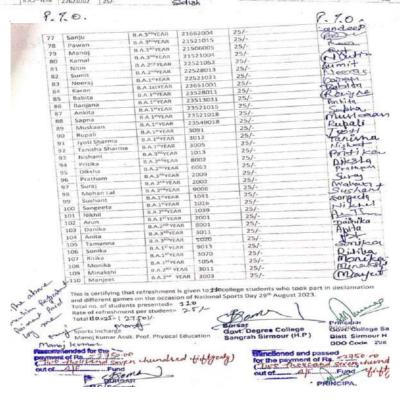

The National Scholarship Portal (NSP) offers a range of scholarship schemes for students in Himachal Pradesh, addressing various educational levels and social groups. These schemes provide financial support to students from Scheduled Castes (SC), Scheduled Tribes (ST), and Other Backward Classes (OBC), as well as meritorious students pursuing higher education, covering tuition fees, maintenance allowances, and other academic expenses. In the academic session 2023-24, students benefited from these schemes.

### PRESS RELEASE

It is to bring to the kind notice of all concerned that the dates for applying and submitting of online scholarship application forms on National Scholarship Portal (NSP) <a href="https://scholarships.gov.in/">https://scholarships.gov.in/</a> for the Academic Session 2023-24 under the State and Centrally Sponsored Scholarship Schemes has been extended for two days i.e. 22nd & 23rd February, 2024. The revised schedule for filling up the online scholarship forms and verification thereof is as under:-