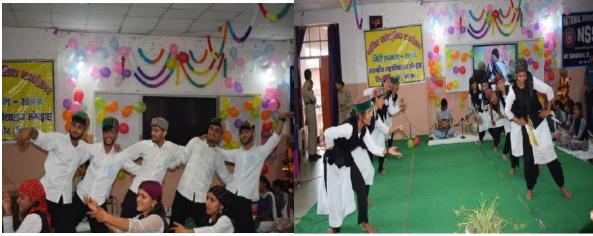

| 3. | Sports and Cultural activities:                                        | i More than   | i. >20% =10   | 32 | 10+10+1 | Annexure        |  |
|----|------------------------------------------------------------------------|---------------|---------------|----|---------|-----------------|--|
|    | i. % of students participating in                                      | 20%           | 16-20% =6     |    | 2 = 32  | 2.3.i (List of  |  |
|    | sports activities                                                      | ii More than  | 11-15% =2     |    |         | participants    |  |
|    | ii. % of students participating in                                     | 20%           | ii. >20% = 10 |    |         | in Annual       |  |
|    | cultural activities                                                    | iii No. of    | 16-20% = 6    |    |         | Athletic        |  |
|    | iii. Medal/Trophy won in                                               | medals in     | 11-15% =2     |    |         | Meet & Inter    |  |
|    | Sports/Cultural activities                                             | Inter college | iii.          |    |         | College         |  |
|    | a. National/Inter University                                           | = 16          | a. 12         |    |         | Sports          |  |
|    | b. State/Inter college                                                 |               | b. 10         |    |         | Activities)     |  |
|    | c. District level (also includes                                       |               | c. 6          |    |         | 2.3.ii (List of |  |
|    | cluster level)                                                         |               |               |    |         | participants    |  |
|    |                                                                        |               |               |    |         | in CSCA         |  |
|    |                                                                        |               |               |    |         | function)       |  |
|    | 2.3.iiiInter University Silver Medal and HPU Inter College Third Place |               |               |    |         |                 |  |

|    |                           | 2.3.iiiInt   | er University Silver Medal | and HPU | J Inter Colle | ge Third Place |
|----|---------------------------|--------------|----------------------------|---------|---------------|----------------|
| 4. | Students Participating in | i NCC = 50   | i. NSS =4                  | 20      | 4+4+4+4       | Annexure       |
|    | NSS/NCC/Rangers &         | ii NSS =     | ii. NCC=4                  |         | +4 = 20       | 2.4.(Enrolme   |
|    | Rovers/Clubs:             | 100+         | iii. Rangers & Rovers      |         |               | nt details of  |
|    |                           | iii Rovers & | =4                         |         |               | students in    |
|    |                           | Rangers =    | iv. Road Safety=4          |         |               | different      |
|    |                           | iv Road      | v. Red                     |         |               | clubs)         |