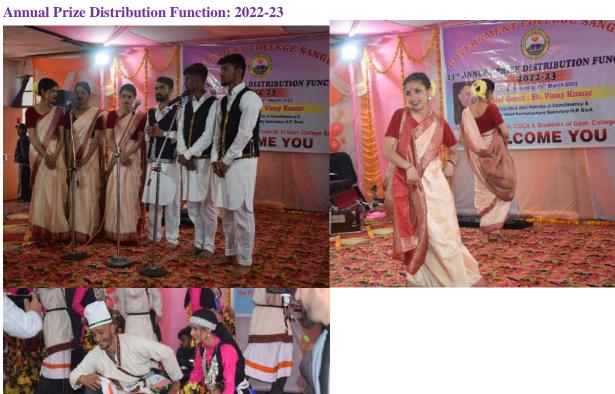

Developmen

attributes Development

|         | programmes                                                                    | t                       |                             |           |               |                    |
|---------|-------------------------------------------------------------------------------|-------------------------|-----------------------------|-----------|---------------|--------------------|
| i On t  | he occasion of International Yoga Day                                         | , a yoga session        | was organized at Govt. C    | ollege, S | angrah, unde  | r the guidance     |
|         | ncipal of the college Dr. Vibhav Shukla                                       |                         |                             |           |               |                    |
|         | Government College Sangrah, 39 stude                                          |                         |                             |           |               |                    |
|         | e under the Skill Development Program                                         |                         |                             |           |               |                    |
|         | ping them with practical skills that ali                                      |                         |                             |           |               |                    |
|         | am focused on developing both hard sl                                         |                         |                             |           |               |                    |
|         | are essential for career growth, em                                           |                         |                             |           |               |                    |
| partic  | ipants by boosting their employability                                        | and productive          | ity while addressing indu   | stry-spec | ific needs ar | nd closing the     |
| skills  |                                                                               |                         |                             |           |               |                    |
| 12.     | Career Counselling & Placement                                                | i 5 sessions            | i. More than 5= 6; less     | 20        | 6 + 2 = 8     | Annexure           |
|         | Cell:                                                                         | ii No. of               | than 5=4                    |           |               | 12.i/ii            |
|         | i. No. of Career Counselling                                                  | Placement               | ii. More than 2=4; less     |           |               |                    |
|         | Sessions organised for each group                                             | Drive = 1               | than 2=2                    |           |               |                    |
|         | of students                                                                   |                         | iii. Yes=4; No=0            |           |               |                    |
|         | ii. Number of Placement Drives                                                |                         | iv. More than 50% = 6;      |           |               |                    |
|         | iii. Self-Employment Modules                                                  |                         | Less than                   |           |               |                    |
|         | Organised                                                                     |                         | 50%=4                       |           |               |                    |
|         | iv. No. of students Benefitted                                                |                         |                             |           |               |                    |
| 13.     | Student Progression:                                                          | i Up to 20%             | i. >50%=10; 30-50%=         | 30        | 4             | Annexure           |
|         | i. % of Students opted for Higher                                             | ii Nil                  | 8; 20-30%-                  |           |               | 13.1               |
|         | Education                                                                     |                         | 6; up to 20%-4              |           |               |                    |
|         | ii. No. of students who cleared                                               |                         | ii. 5.0xno. of students     |           |               |                    |
|         | National Level examination (IAS,                                              |                         | (Max. 20                    |           |               |                    |
|         | CDS, OTA, JAM, NET etc.) and                                                  |                         | points)                     |           |               |                    |
| 1.4     | HAS, A.P. through HPPSC                                                       | ··· A 1                 | 1 T . TT 1 1                | 25        | 2.2.2         | <b>A</b>           |
| 14.     | No. of Co-curricular and Sports                                               | iii Annual              | i. Inter-University         | 25        | 3+3+3 =       | Annexure           |
|         | Activities organised:                                                         | Athletic                | Events- 10                  |           | 9             | 14.1 (List of      |
|         | i. Inter-University Events                                                    | Meet, CSCA<br>Function, | ii. Inter-College events-   |           |               | Participants)      |
|         | (Zonal/National)                                                              | Annual                  | 6<br>25                     |           |               |                    |
|         | ii. Inter-College events iii. Intra-College Events (Annual                    | Function                | iii. Intra-College          |           |               |                    |
|         | Athletic Meet and Cultural                                                    | runction                | Events- 3 Each              |           |               |                    |
|         | Functions)                                                                    |                         | (Max. 9)                    |           |               |                    |
|         | 1 unctions)                                                                   |                         | (Max. ))                    |           |               |                    |
| Colles  | ge hosted an annual Prize Distribution I                                      | Function                |                             |           |               |                    |
| 15.     | Annual Prize Distribution Function                                            | Yes                     | Yes=10                      | 10        | 10            | Annexure           |
|         | Organized: (Yes/No)                                                           |                         | No=0                        |           |               | 15.1 (Annual       |
|         | <i>5</i> , ,                                                                  |                         |                             |           |               | Prize              |
|         |                                                                               |                         |                             |           |               | Distribution       |
|         |                                                                               |                         |                             |           |               | Invitation         |
|         |                                                                               |                         |                             |           |               | card, news,        |
|         |                                                                               |                         |                             |           |               | photographs        |
|         |                                                                               |                         |                             |           |               | attached)          |
|         | annual Prize Distribution Function of the                                     |                         |                             |           |               |                    |
|         | nts. It serves as a platform to acknown                                       | •                       |                             |           |               |                    |
|         | plishments, along with contributions                                          |                         |                             |           |               |                    |
|         | /2024, where prizes were                                                      |                         |                             | llence, a | nd            | _ prizes were      |
|         | nted for achievements in sports, cultural                                     |                         |                             | 1.0       | 10            |                    |
| 16.     | College Magazine Published:                                                   | Yes                     | Yes=10                      | 10        | 10            | Annexure           |
|         | (Yes/No)                                                                      |                         | No=0                        |           |               | 16.1               |
|         |                                                                               |                         |                             |           |               | (College           |
|         |                                                                               |                         |                             |           |               | Magazine attached) |
| A co.11 | logo magazina samuca aa a amaati                                              | form that high!         | ights the literamy entistic | and coad  | omio contrib  | attached)          |
|         | lege magazine serves as a creative plates and faculty. It features a range of |                         |                             |           |               |                    |
|         | nts and faculty. It features a range of                                       |                         |                             |           |               |                    |
|         | e activities. For the academic session RA" named after a tribute to Renuka I  |                         |                             |           |               |                    |
|         | s, articles, and more, making it a vibran                                     |                         |                             |           |               |                    |
| 17.     | College website updated regularly                                             | Yes                     | Yes=10                      | 10        | 10            | Kindly visit       |
| - / -   | or not                                                                        | 105                     | No-0                        | 10        | 10            | the link:          |

### B.A. / B.COM. 2" YEAR

- Dr. Jagpal Singh (Convenor)
- Sh. Ajay Kumar
- Smt. Rashmi Thakur
- Sh. Anita Devi