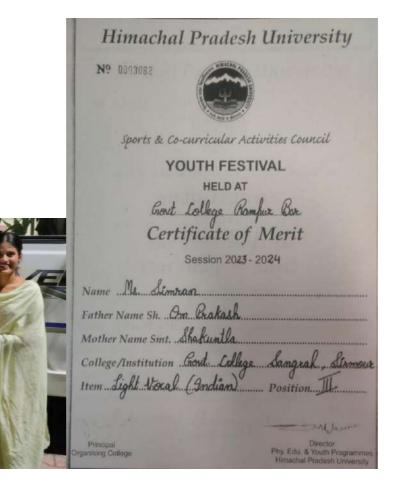

| 3. | Sports and Cultural activities:                                        | i More than   | i. >20% =10   | 32 | 10+10+1 | Annexure        |  |
|----|------------------------------------------------------------------------|---------------|---------------|----|---------|-----------------|--|
|    | i. % of students participating in                                      | 20%           | 16-20% =6     |    | 2 = 32  | 2.3.i (List of  |  |
|    | sports activities                                                      | ii More than  | 11-15% =2     |    |         | participants    |  |
|    | ii. % of students participating in                                     | 20%           | ii. >20% = 10 |    |         | in Annual       |  |
|    | cultural activities                                                    | iii No. of    | 16-20% = 6    |    |         | Athletic        |  |
|    | iii. Medal/Trophy won in                                               | medals in     | 11-15% =2     |    |         | Meet & Inter    |  |
|    | Sports/Cultural activities                                             | Inter college | iii.          |    |         | College         |  |
|    | a. National/Inter University                                           | = 16          | a. 12         |    |         | Sports          |  |
|    | b. State/Inter college                                                 |               | b. 10         |    |         | Activities)     |  |
|    | c. District level (also includes                                       |               | c. 6          |    |         | 2.3.ii (List of |  |
|    | cluster level)                                                         |               |               |    |         | participants    |  |
|    |                                                                        |               |               |    |         | in CSCA         |  |
|    |                                                                        |               |               |    |         | function)       |  |
|    | 2.3.iiiInter University Silver Medal and HPU Inter College Third Place |               |               |    |         |                 |  |

|    |                           | 2.3.iiiInt   | er University Silver Medal | and HPU | J Inter Colle | ge Third Place |
|----|---------------------------|--------------|----------------------------|---------|---------------|----------------|
| 4. | Students Participating in | i NCC = 50   | i. NSS =4                  | 20      | 4+4+4+4       | Annexure       |
|    | NSS/NCC/Rangers &         | ii NSS =     | ii. NCC=4                  |         | +4 = 20       | 2.4.(Enrolme   |
|    | Rovers/Clubs:             | 100+         | iii. Rangers & Rovers      |         |               | nt details of  |
|    |                           | iii Rovers & | =4                         |         |               | students in    |
|    |                           | Rangers =    | iv. Road Safety=4          |         |               | different      |
|    |                           | iv Road      | v. Red                     |         |               | clubs)         |