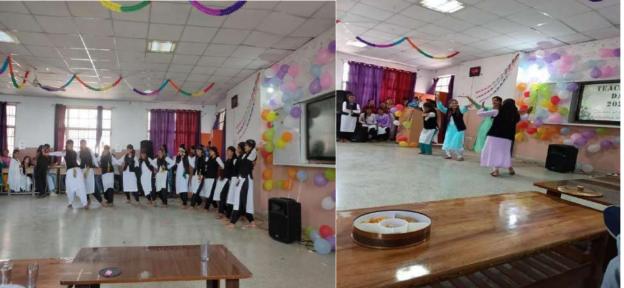

### Sports and Culture Activities 2022-23: -

• Sports Activities Percentage: -

| Sr.<br>No. | Name of Sports Activity               | No. of<br>Participants | %age |
|------------|---------------------------------------|------------------------|------|
| 01         | Annual Athletic Meet (21-22 Dec 2022) | 150                    | >20% |
| 02         |                                       |                        |      |
| 03         |                                       |                        |      |

**Sports Activities: 2023-24** 

Sangrah, Himachal Pradesh, India MCVM+XP2, near government degree college, Sa Pradesh 173023, India Lat 30,069072; Long 77,434484\* 24(04/24 03/45 PM GMT +05:30

| Sr. | Name of Sports Activity                   | No. of       | %age |
|-----|-------------------------------------------|--------------|------|
| No. |                                           | Participants |      |
| 01  | Inter-College Men and women Cross         | 12           | >20% |
|     | Country Championship, HPU 28th Sept 2023" |              |      |
| 02  | Inter-College Men's Kabaddi               | 12           |      |
|     | Championship (07-10 Oct. 2023)            |              |      |
| 03  | Participation in Inter-College Women's    | 10           |      |
|     | Kabaddi Championship, COE College,        |              |      |
|     | Sanjuali (29 <sup>th</sup> Oct. 2023)     |              |      |
| 04  | Sports Day: 29 Aug, 2023                  | 90           |      |
| 05  | Annual Athletic Meet (21-22 Dec 2023)     | 82           |      |