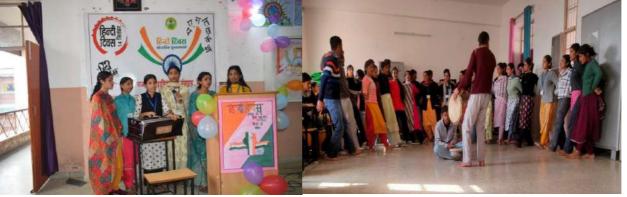

### Sports and Culture Activities 2022-23: -

• Sports Activities Percentage: -

| Sr.<br>No. | Name of Sports Activity               | No. of<br>Participants | %age |
|------------|---------------------------------------|------------------------|------|
| 01         | Annual Athletic Meet (21-22 Dec 2022) | 150                    | >20% |
| 02         |                                       |                        |      |
| 03         |                                       |                        |      |

**Sports Activities: 2023-24** 

Sangrah, Himachal Pradesh, India MCVM+XP2, near government degree college, Sa Pradesh 173023, India Lat 30,069072; Long 77,434484\* 24(04/24 03/45 PM GMT +05:30

| Sr. | Name of Sports Activity                   | No. of       | %age |
|-----|-------------------------------------------|--------------|------|
| No. |                                           | Participants |      |
| 01  | Inter-College Men and women Cross         | 12           | >20% |
|     | Country Championship, HPU 28th Sept 2023" |              |      |
| 02  | Inter-College Men's Kabaddi               | 12           |      |
|     | Championship (07-10 Oct. 2023)            |              |      |
| 03  | Participation in Inter-College Women's    | 10           |      |
|     | Kabaddi Championship, COE College,        |              |      |
|     | Sanjuali (29 <sup>th</sup> Oct. 2023)     |              |      |
| 04  | Sports Day: 29 Aug, 2023                  | 90           |      |
| 05  | Annual Athletic Meet (21-22 Dec 2023)     | 82           |      |