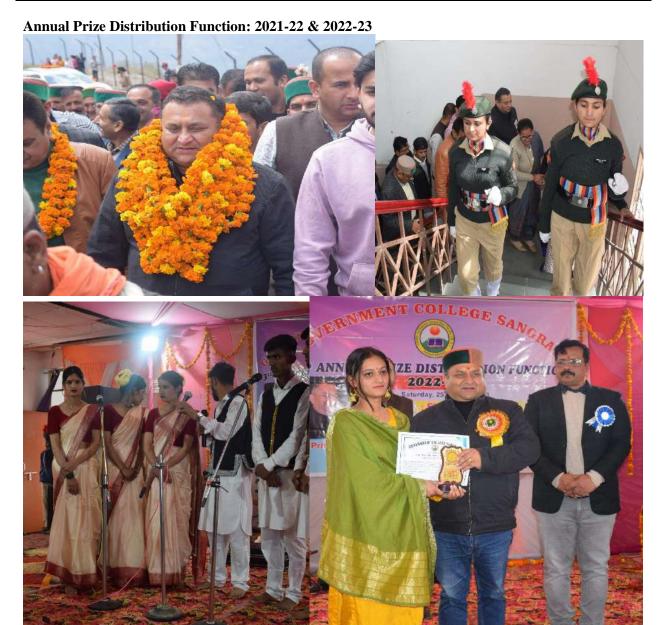

Developmen

attributes Development

|         | programmes                                                                    | t                       |                             |           |               |                    |
|---------|-------------------------------------------------------------------------------|-------------------------|-----------------------------|-----------|---------------|--------------------|
| i On t  | he occasion of International Yoga Day                                         | , a yoga session        | was organized at Govt. C    | ollege, S | angrah, unde  | r the guidance     |
|         | ncipal of the college Dr. Vibhav Shukla                                       |                         |                             |           |               |                    |
|         | Government College Sangrah, 39 stude                                          |                         |                             |           |               |                    |
|         | e under the Skill Development Program                                         |                         |                             |           |               |                    |
|         | ping them with practical skills that ali                                      |                         |                             |           |               |                    |
|         | am focused on developing both hard sl                                         |                         |                             |           |               |                    |
|         | are essential for career growth, em                                           |                         |                             |           |               |                    |
| partic  | ipants by boosting their employability                                        | and productive          | ity while addressing indu   | stry-spec | ific needs ar | nd closing the     |
| skills  |                                                                               |                         |                             |           |               |                    |
| 12.     | Career Counselling & Placement                                                | i 5 sessions            | i. More than 5= 6; less     | 20        | 6 + 2 = 8     | Annexure           |
|         | Cell:                                                                         | ii No. of               | than 5=4                    |           |               | 12.i/ii            |
|         | i. No. of Career Counselling                                                  | Placement               | ii. More than 2=4; less     |           |               |                    |
|         | Sessions organised for each group                                             | Drive = 1               | than 2=2                    |           |               |                    |
|         | of students                                                                   |                         | iii. Yes=4; No=0            |           |               |                    |
|         | ii. Number of Placement Drives                                                |                         | iv. More than 50% = 6;      |           |               |                    |
|         | iii. Self-Employment Modules                                                  |                         | Less than                   |           |               |                    |
|         | Organised                                                                     |                         | 50%=4                       |           |               |                    |
|         | iv. No. of students Benefitted                                                |                         |                             |           |               |                    |
| 13.     | Student Progression:                                                          | i Up to 20%             | i. >50%=10; 30-50%=         | 30        | 4             | Annexure           |
|         | i. % of Students opted for Higher                                             | ii Nil                  | 8; 20-30%-                  |           |               | 13.1               |
|         | Education                                                                     |                         | 6; up to 20%-4              |           |               |                    |
|         | ii. No. of students who cleared                                               |                         | ii. 5.0xno. of students     |           |               |                    |
|         | National Level examination (IAS,                                              |                         | (Max. 20                    |           |               |                    |
|         | CDS, OTA, JAM, NET etc.) and                                                  |                         | points)                     |           |               |                    |
| 1.4     | HAS, A.P. through HPPSC                                                       | ··· A 1                 | 1 T . TT 1 1                | 25        | 2.2.2         | <b>A</b>           |
| 14.     | No. of Co-curricular and Sports                                               | iii Annual              | i. Inter-University         | 25        | 3+3+3 =       | Annexure           |
|         | Activities organised:                                                         | Athletic                | Events- 10                  |           | 9             | 14.1 (List of      |
|         | i. Inter-University Events                                                    | Meet, CSCA<br>Function, | ii. Inter-College events-   |           |               | Participants)      |
|         | (Zonal/National)                                                              | Annual                  | 6<br>25                     |           |               |                    |
|         | ii. Inter-College events iii. Intra-College Events (Annual                    | Function                | iii. Intra-College          |           |               |                    |
|         | Athletic Meet and Cultural                                                    | runction                | Events- 3 Each              |           |               |                    |
|         | Functions)                                                                    |                         | (Max. 9)                    |           |               |                    |
|         | 1 unctions)                                                                   |                         | (Max. ))                    |           |               |                    |
| Colles  | ge hosted an annual Prize Distribution I                                      | Function                |                             |           |               |                    |
| 15.     | Annual Prize Distribution Function                                            | Yes                     | Yes=10                      | 10        | 10            | Annexure           |
|         | Organized: (Yes/No)                                                           |                         | No=0                        |           |               | 15.1 (Annual       |
|         | <i>5</i> , ,                                                                  |                         |                             |           |               | Prize              |
|         |                                                                               |                         |                             |           |               | Distribution       |
|         |                                                                               |                         |                             |           |               | Invitation         |
|         |                                                                               |                         |                             |           |               | card, news,        |
|         |                                                                               |                         |                             |           |               | photographs        |
|         |                                                                               |                         |                             |           |               | attached)          |
|         | annual Prize Distribution Function of the                                     |                         |                             |           |               |                    |
|         | nts. It serves as a platform to acknown                                       | •                       |                             |           |               |                    |
|         | plishments, along with contributions                                          |                         |                             |           |               |                    |
|         | /2024, where prizes were                                                      |                         |                             | llence, a | nd            | _ prizes were      |
|         | nted for achievements in sports, cultural                                     |                         |                             | 1.0       | 10            |                    |
| 16.     | College Magazine Published:                                                   | Yes                     | Yes=10                      | 10        | 10            | Annexure           |
|         | (Yes/No)                                                                      |                         | No=0                        |           |               | 16.1               |
|         |                                                                               |                         |                             |           |               | (College           |
|         |                                                                               |                         |                             |           |               | Magazine attached) |
| A co.11 | logo magazina samuca aa a amaati                                              | form that high!         | ights the literamy entistic | and coad  | omio contrib  | attached)          |
|         | lege magazine serves as a creative plates and faculty. It features a range of |                         |                             |           |               |                    |
|         | nts and faculty. It features a range of                                       |                         |                             |           |               |                    |
|         | e activities. For the academic session RA" named after a tribute to Renuka I  |                         |                             |           |               |                    |
|         | s, articles, and more, making it a vibran                                     |                         |                             |           |               |                    |
| 17.     | College website updated regularly                                             | Yes                     | Yes=10                      | 10        | 10            | Kindly visit       |
| - / -   | or not                                                                        | 105                     | No-0                        | 10        | 10            | the link:          |