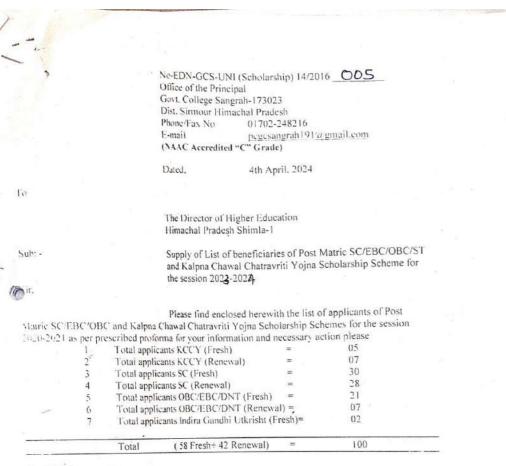

finel:- Thirteen copies

Yours faithfully

Pfincipal
GoviPUBNIDA Sangrah
Dist G9YInGPIPPE Sangrah
Distt. Sirmour H P

| Sr.<br>No | Year    | Name of Scheme                          | Fresh Renewal |       | val No of Students |       | Amount<br>Proposed | Remarks |  |
|-----------|---------|-----------------------------------------|---------------|-------|--------------------|-------|--------------------|---------|--|
|           |         |                                         | Boys          | Girls | Boys               | Girls |                    | -       |  |
| 1         | 2022-23 | KCCY                                    | 00            | 05    | 00                 | 07    | 12                 | 216000  |  |
| 2         | 2022-23 | Post Matric Scholarship for SC          | 09            | 21    | 05                 | 23    | 58                 | 247660  |  |
| 3         | 2022-23 | Post Matric Scholarship for OBC/EBC/DNT | 10            | 11    | 01                 | 06    | 28                 |         |  |

| 4      | 2022-23 | Indira Gandhi<br>Chatravriti Yojna ( | Utkrishat<br>HP) | 02 | 00 | 00 | 00  | 02     |      |  |
|--------|---------|--------------------------------------|------------------|----|----|----|-----|--------|------|--|
| 5      | 2022-23 | ST (Fresh)                           |                  | 00 | 00 | 00 | 00  | 00     | 2900 |  |
| Total= |         |                                      | 21               | 37 | 06 | 36 | 100 | 658909 |      |  |

| Sr. No. | Fresh Verified Students | Renewl Verified Students |
|---------|-------------------------|--------------------------|
| 01      | 58                      | 42                       |