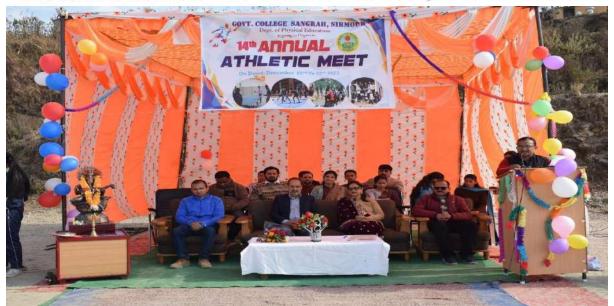

| 3. | Sports and Cultural activities:                                        | i More than   | i. >20% =10   | 32 | 10+10+1 | Annexure        |  |
|----|------------------------------------------------------------------------|---------------|---------------|----|---------|-----------------|--|
|    | i. % of students participating in                                      | 20%           | 16-20% =6     |    | 2 = 32  | 2.3.i (List of  |  |
|    | sports activities                                                      | ii More than  | 11-15% =2     |    |         | participants    |  |
|    | ii. % of students participating in                                     | 20%           | ii. >20% = 10 |    |         | in Annual       |  |
|    | cultural activities                                                    | iii No. of    | 16-20% = 6    |    |         | Athletic        |  |
|    | iii. Medal/Trophy won in                                               | medals in     | 11-15% =2     |    |         | Meet & Inter    |  |
|    | Sports/Cultural activities                                             | Inter college | iii.          |    |         | College         |  |
|    | a. National/Inter University                                           | = 16          | a. 12         |    |         | Sports          |  |
|    | b. State/Inter college                                                 |               | b. 10         |    |         | Activities)     |  |
|    | c. District level (also includes                                       |               | c. 6          |    |         | 2.3.ii (List of |  |
|    | cluster level)                                                         |               |               |    |         | participants    |  |
|    |                                                                        |               |               |    |         | in CSCA         |  |
|    |                                                                        |               |               |    |         | function)       |  |
|    | 2.3.iiiInter University Silver Medal and HPU Inter College Third Place |               |               |    |         |                 |  |

**Sports Activities: 2023-24** 

Sangrah, Himachal Pradesh, India MCVM+XP2, near government degree college, Sa Pradesh 173023, India Lat 30,069072; Long 77,434484\* 24(04/24 03/45 PM GMT +05:30

| Sr. | Name of Sports Activity                   | No. of       | %age |
|-----|-------------------------------------------|--------------|------|
| No. |                                           | Participants |      |
| 01  | Inter-College Men and women Cross         | 12           | >20% |
|     | Country Championship, HPU 28th Sept 2023" |              |      |
| 02  | Inter-College Men's Kabaddi               | 12           |      |
|     | Championship (07-10 Oct. 2023)            |              |      |
| 03  | Participation in Inter-College Women's    | 10           |      |
|     | Kabaddi Championship, COE College,        |              |      |
|     | Sanjuali (29 <sup>th</sup> Oct. 2023)     |              |      |
| 04  | Sports Day: 29 Aug, 2023                  | 90           |      |
| 05  | Annual Athletic Meet (21-22 Dec 2023)     | 82           |      |