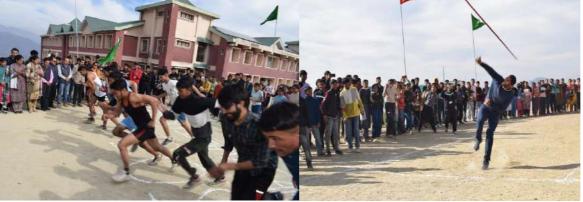

### Sports and Culture Activities 2022-23: -

• Sports Activities Percentage: -

| Sr.<br>No. | Name of Sports Activity               | No. of<br>Participants | %age |
|------------|---------------------------------------|------------------------|------|
| 01         | Annual Athletic Meet (21-22 Dec 2022) | 150                    | >20% |
| 02         |                                       |                        |      |
| 03         |                                       |                        |      |

**Sports Activities: 2023-24** 

Sangrah, Himachal Pradesh, India MCVM+XP2, near government degree college, Sa Pradesh 173023, India Lat 30,069072; Long 77,434484\* 24(04/24 03/45 PM GMT +05:30

| Sr. | Name of Sports Activity                   | No. of       | %age |
|-----|-------------------------------------------|--------------|------|
| No. |                                           | Participants |      |
| 01  | Inter-College Men and women Cross         | 12           | >20% |
|     | Country Championship, HPU 28th Sept 2023" |              |      |
| 02  | Inter-College Men's Kabaddi               | 12           |      |
|     | Championship (07-10 Oct. 2023)            |              |      |
| 03  | Participation in Inter-College Women's    | 10           |      |
|     | Kabaddi Championship, COE College,        |              |      |
|     | Sanjuali (29 <sup>th</sup> Oct. 2023)     |              |      |
| 04  | Sports Day: 29 Aug, 2023                  | 90           |      |
| 05  | Annual Athletic Meet (21-22 Dec 2023)     | 82           |      |