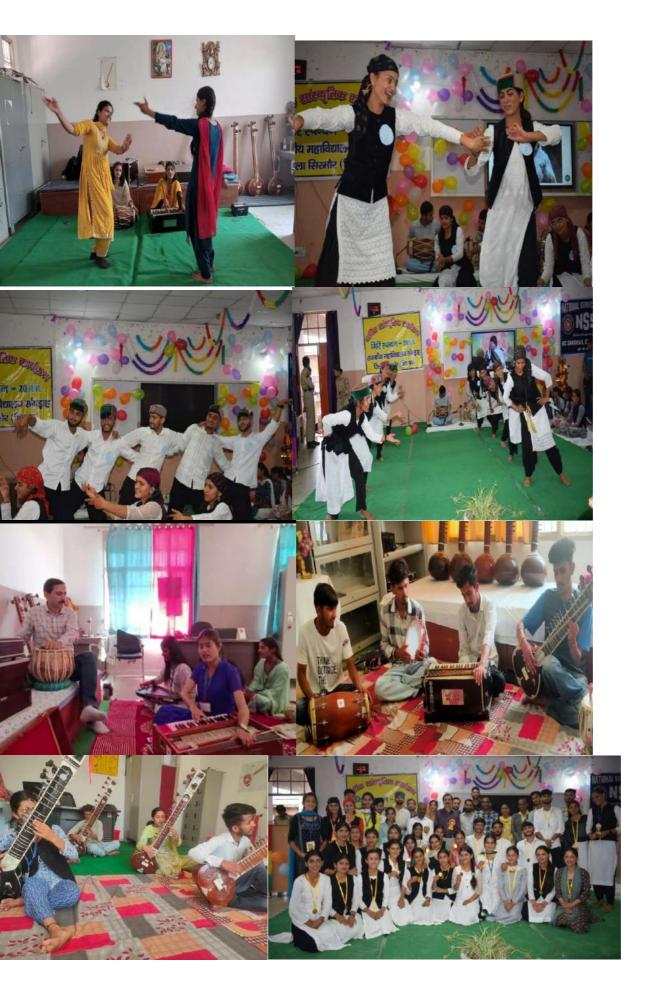

### Sports and Culture Activities 2022-23: -

• Sports Activities Percentage: -

| Sr.<br>No. | Name of Sports Activity               | No. of<br>Participants | %age |
|------------|---------------------------------------|------------------------|------|
| 01         | Annual Athletic Meet (21-22 Dec 2022) | 150                    | >20% |
| 02         |                                       |                        |      |
| 03         |                                       |                        |      |

**Sports Activities: 2023-24** 

Sangrah, Himachal Pradesh, India MCVM+XP2, near government degree college, Sa Pradesh 173023, India Lat 30,069072; Long 77,434484\* 24(04/24 03/45 PM GMT +05:30

| Sr. | Name of Sports Activity                   | No. of       | %age |
|-----|-------------------------------------------|--------------|------|
| No. |                                           | Participants |      |
| 01  | Inter-College Men and women Cross         | 12           | >20% |
|     | Country Championship, HPU 28th Sept 2023" |              |      |
| 02  | Inter-College Men's Kabaddi               | 12           |      |
|     | Championship (07-10 Oct. 2023)            |              |      |
| 03  | Participation in Inter-College Women's    | 10           |      |
|     | Kabaddi Championship, COE College,        |              |      |
|     | Sanjuali (29 <sup>th</sup> Oct. 2023)     |              |      |
| 04  | Sports Day: 29 Aug, 2023                  | 90           |      |
| 05  | Annual Athletic Meet (21-22 Dec 2023)     | 82           |      |