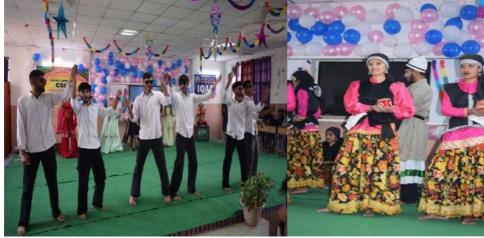

|                     |      |
| 09  | Youth Festival Group-III: GC Nadaun | 21st Nov-23nd               | 17                  |      |
|     |                                     | Nov. 2023                   |                     |      |
| 10  | Art-Painting Exhibition             | 06 <sup>th</sup> Nov. 2023  | 54                  |      |
| 11  | NSS 7 Days Camp Closing Ceremony    | 20 <sup>th</sup> Dec. 2023  | 52                  |      |
| 12  | CSCA Cultural Function              | 30 <sup>th</sup> Dec. 2023  | 110                 |      |

16th August, 2023: Independence Day









16<sup>th</sup> Sept. 2023: Giri Spandan Cultural Event





















20th Dec. 2023: NSS 7 Days Closing Ceremony



CSCA Cultural Function:-30<sup>th</sup> Dec. 2023







Inter-College 3<sup>rd</sup> Position Winner



2.3.iii: Medal/Trophy won in Sports/Culture Activities

| Sr. | Name of           | Level of       | Session | Participants | Class              | Medal/Position           | Claimed |
|-----|-------------------|----------------|---------|--------------|--------------------|--------------------------|---------|
| No. | Culture           | Activity       |         |              |                    |                          | Points  |
|     | Activity          |                |         |              |                    |                          |         |
| 01  | <b>HPU Inter-</b> | X-Country      | 2022-   | Ashok        | BA 3 <sup>rd</sup> | 3 <sup>rd</sup> Position | 10      |
|     | College           |                | 23      |