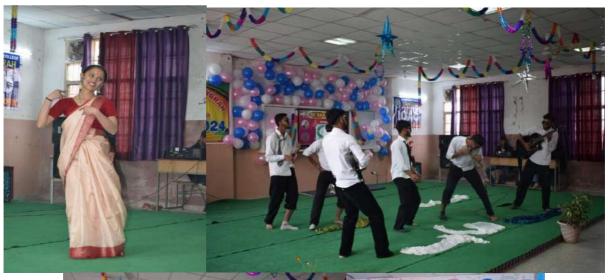

23                   |                     |      |
| 09  | Youth Festival Group-III: GC Nadaun | 21st Nov-23nd               | 17                  |      |
|     |                                     | Nov. 2023                   |                     |      |
| 10  | Art-Painting Exhibition             | 06 <sup>th</sup> Nov. 2023  | 54                  |      |
| 11  | NSS 7 Days Camp Closing Ceremony    | 20 <sup>th</sup> Dec. 2023  | 52                  |      |
| 12  | CSCA Cultural Function              | 30 <sup>th</sup> Dec. 2023  | 110                 |      |

16th August, 2023: Independence Day









16<sup>th</sup> Sept. 2023: Giri Spandan Cultural Event





















20th Dec. 2023: NSS 7 Days Closing Ceremony



CSCA Cultural Function:-30<sup>th</sup> Dec. 2023







Inter-College 3<sup>rd</sup> Position Winner



2.3.iii: Medal/Trophy won in Sports/Culture Activities

| Sr. | Name of           | Level of       | Session | Participants | Class              | Medal/Position           | Claimed |
|-----|-------------------|----------------|---------|--------------|--------------------|--------------------------|---------|
| No. | Culture           | Activity       |         |              |                    |                          | Points  |
|     | Activity          |                |         |              |                    |                          |         |
| 01  | <b>HPU Inter-</b> | X-Country      | 2022-   | Ashok        | BA 3 <sup>rd</sup> | 3 <sup>rd</sup> Position | 10      |
|     | College           |                | 23