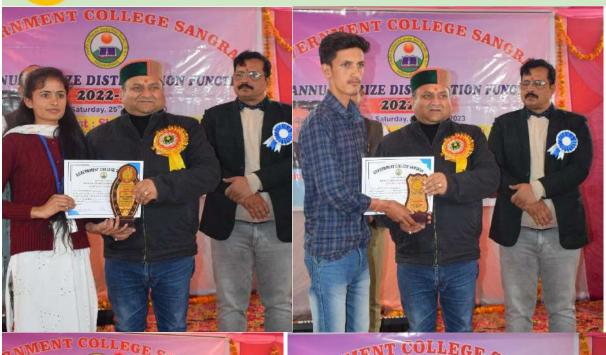

Developmen

attributes Development

|         | programmes                                                                    | t                       |                             |           |               |                    |
|---------|-------------------------------------------------------------------------------|-------------------------|-----------------------------|-----------|---------------|--------------------|
| i On t  | he occasion of International Yoga Day                                         | , a yoga session        | was organized at Govt. C    | ollege, S | angrah, unde  | r the guidance     |
|         | ncipal of the college Dr. Vibhav Shukla                                       |                         |                             |           |               |                    |
|         | Government College Sangrah, 39 stude                                          |                         |                             |           |               |                    |
|         | e under the Skill Development Program                                         |                         |                             |           |               |                    |
|         | ping them with practical skills that ali                                      |                         |                             |           |               |                    |
|         | am focused on developing both hard sl                                         |                         |                             |           |               |                    |
|         | are essential for career growth, em                                           |                         |                             |           |               |                    |
| partic  | ipants by boosting their employability                                        | and productive          | ity while addressing indu   | stry-spec | ific needs ar | nd closing the     |
| skills  |                                                                               |                         |                             |           |               |                    |
| 12.     | Career Counselling & Placement                                                | i 5 sessions            | i. More than 5= 6; less     | 20        | 6 + 2 = 8     | Annexure           |
|         | Cell:                                                                         | ii No. of               | than 5=4                    |           |               | 12.i/ii            |
|         | i. No. of Career Counselling                                                  | Placement               | ii. More than 2=4; less     |           |               |                    |
|         | Sessions organised for each group                                             | Drive = 1               | than 2=2                    |           |               |                    |
|         | of students                                                                   |                         | iii. Yes=4; No=0            |           |               |                    |
|         | ii. Number of Placement Drives                                                |                         | iv. More than 50% = 6;      |           |               |                    |
|         | iii. Self-Employment Modules                                                  |                         | Less than                   |           |               |                    |
|         | Organised                                                                     |                         | 50%=4                       |           |               |                    |
|         | iv. No. of students Benefitted                                                |                         |                             |           |               |                    |
| 13.     | Student Progression:                                                          | i Up to 20%             | i. >50%=10; 30-50%=         | 30        | 4             | Annexure           |
|         | i. % of Students opted for Higher                                             | ii Nil                  | 8; 20-30%-                  |           |               | 13.1               |
|         | Education                                                                     |                         | 6; up to 20%-4              |           |               |                    |
|         | ii. No. of students who cleared                                               |                         | ii. 5.0xno. of students     |           |               |                    |
|         | National Level examination (IAS,                                              |                         | (Max. 20                    |           |               |                    |
|         | CDS, OTA, JAM, NET etc.) and                                                  |                         | points)                     |           |               |                    |
| 1.4     | HAS, A.P. through HPPSC                                                       | ··· A 1                 | 1 T . TT 1 1                | 25        | 2.2.2         | <b>A</b>           |
| 14.     | No. of Co-curricular and Sports                                               | iii Annual              | i. Inter-University         | 25        | 3+3+3 =       | Annexure           |
|         | Activities organised:                                                         | Athletic                | Events- 10                  |           | 9             | 14.1 (List of      |
|         | i. Inter-University Events                                                    | Meet, CSCA<br>Function, | ii. Inter-College events-   |           |               | Participants)      |
|         | (Zonal/National)                                                              | Annual                  | 6<br>25                     |           |               |                    |
|         | ii. Inter-College events iii. Intra-College Events (Annual                    | Function                | iii. Intra-College          |           |               |                    |
|         | Athletic Meet and Cultural                                                    | runction                | Events- 3 Each              |           |               |                    |
|         | Functions)                                                                    |                         | (Max. 9)                    |           |               |                    |
|         | 1 unctions)                                                                   |                         | (Max. ))                    |           |               |                    |
| Colles  | ge hosted an annual Prize Distribution I                                      | Function                |                             |           |               |                    |
| 15.     | Annual Prize Distribution Function                                            | Yes                     | Yes=10                      | 10        | 10            | Annexure           |
|         | Organized: (Yes/No)                                                           |                         | No=0                        |           |               | 15.1 (Annual       |
|         | <i>5</i> , ,                                                                  |                         |                             |           |               | Prize              |
|         |                                                                               |                         |                             |           |               | Distribution       |
|         |                                                                               |                         |                             |           |               | Invitation         |
|         |                                                                               |                         |                             |           |               | card, news,        |
|         |                                                                               |                         |                             |           |               | photographs        |
|         |                                                                               |                         |                             |           |               | attached)          |
|         | annual Prize Distribution Function of the                                     |                         |                             |           |               |                    |
|         | nts. It serves as a platform to acknown                                       | •                       |                             |           |               |                    |
|         | plishments, along with contributions                                          |                         |                             |           |               |                    |
|         | /2024, where prizes were                                                      |                         |                             | llence, a | nd            | _ prizes were      |
|         | nted for achievements in sports, cultural                                     |                         |                             | 1.0       | 10            |                    |
| 16.     | College Magazine Published:                                                   | Yes                     | Yes=10                      | 10        | 10            | Annexure           |
|         | (Yes/No)                                                                      |                         | No=0                        |           |               | 16.1               |
|         |                                                                               |                         |                             |           |               | (College           |
|         |                                                                               |                         |                             |           |               | Magazine attached) |
| A co.11 | logo magazina samuca aa a amaati                                              | form that high!         | ights the literamy entistic | and coad  | omio contrib  | attached)          |
|         | lege magazine serves as a creative plates and faculty. It features a range of |                         |                             |           |               |                    |
|         | nts and faculty. It features a range of                                       |                         |                             |           |               |                    |
|         | e activities. For the academic session RA" named after a tribute to Renuka I  |                         |                             |           |               |                    |
|         | s, articles, and more, making it a vibran                                     |                         |                             |           |               |                    |
| 17.     | College website updated regularly                                             | Yes                     | Yes=10                      | 10        | 10            | Kindly visit       |
| - / -   | or not                                                                        | 105                     | No-0                        | 10        | 10            | the link:          |