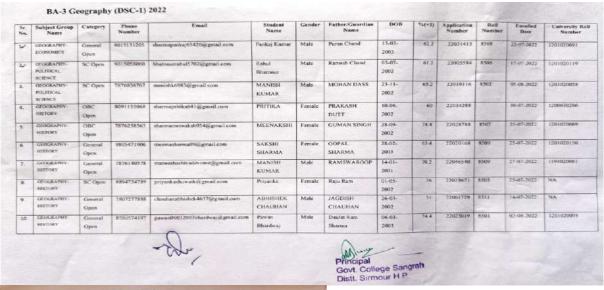

### 2.1.iii.: Students Orientation Programme: -

| Sr. No. | Session | Date             | Key Topics                                                                                                                                                                                                                                                                                                                                                     | Total<br>Students       | Marks |
|---------|---------|------------------|----------------------------------------------------------------------------------------------------------------------------------------------------------------------------------------------------------------------------------------------------------------------------------------------------------------------------------------------------------------|-------------------------|-------|
| 01      | 2021-22 | August,<br>2021  | Institutional Info, Introduction of Teaching and Non-Teaching Staff, Academic Calendar, Credits, CCA etc.                                                                                                                                                                                                                                                      | 178 of BA<br>First Year |       |
| 02      | 2022-23 | 07 Sept,<br>2022 | Subject preferences and admission procedures, Information about Teaching and Non-teaching staff, Significance and advantages of subjects in the future, Value of education in a student's life, Subject's scope, Basic sense of the disciplines they should choose, Process of attending classes and earning credits, Library Facility and Process of CCA etc. |                         |       |
| 03      | 2023-24 |                  |                                                                                                                                                                                                                                                                                                                                                                | 145 of BA<br>First Year |       |