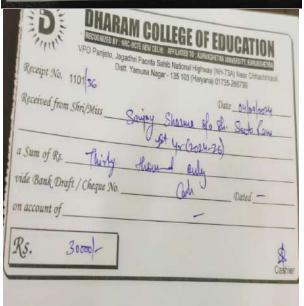

finel:- Thirteen copies

Yours faithfully

Pfincipal
GoviPUBNIDA Sangrah
Dist G9YInGPIPPE Sangrah
Distt. Sirmour H P

| Sr.<br>No | Year    | Name of Scheme                          | Fresh Renewal |       | val No of Students |       | Amount<br>Proposed | Remarks |  |
|-----------|---------|-----------------------------------------|---------------|-------|--------------------|-------|--------------------|---------|--|
|           |         |                                         | Boys          | Girls | Boys               | Girls |                    | -       |  |
| 1         | 2022-23 | KCCY                                    | 00            | 05    | 00                 | 07    | 12                 | 216000  |  |
| 2         | 2022-23 | Post Matric Scholarship for SC          | 09            | 21    | 05                 | 23    | 58                 | 247660  |  |
| 3         | 2022-23 | Post Matric Scholarship for OBC/EBC/DNT | 10            | 11    | 01                 | 06    | 28                 |         |  |

| 4      | 2022-23 | Indira Gandhi<br>Chatravriti Yojna ( | Utkrishat<br>HP) | 02 | 00 | 00 | 00  | 02     |      |  |
|--------|---------|--------------------------------------|------------------|----|----|----|-----|--------|------|--|
| 5      | 2022-23 | ST (Fresh)                           |                  | 00 | 00 | 00 | 00  | 00     | 2900 |  |
| Total= |         |                                      | 21               | 37 | 06 | 36 | 100 | 658909 |      |  |