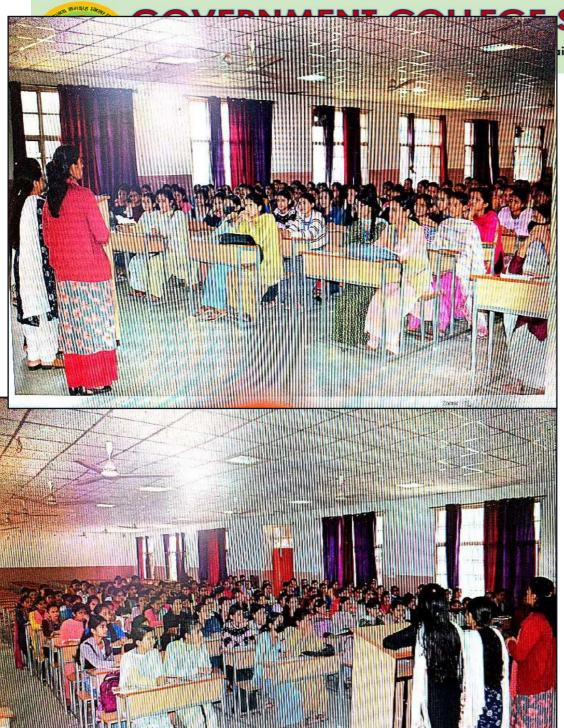

| Computer Literacy Committee Dr. Devraj Sharma (Convenor) Dr. Jagdish Chand Sh. Sandeep Kurnar                                                                        | Hostel Committee<br>Dr. Devraj Sharma (<br>Dr. Jagpal Singh<br>Smt. Ambra Devi<br>Ms. Kavila Chauha                              |
| Sh. Sandeep Sh. Subhash Chand Sh. Subhash Chand College Website Committee Dr. Jagaish Chand (Convenor) Sh. Sandeep Kumar Sh. Rajinder Singh (SupdtII) | Internal Quality Assurance Cell<br>(IQAC)<br>Dr. Devraj Sharma (Convenor)<br>Dr. Jagdish Chand<br>Sh. Sandeep Kumar<br>Sml. Ambra Devi                               | Canteen Committee<br>Sh. Jagdish Chand<br>Sh. Sandeep Kumar<br>Sh. Manoj Kumar<br>Sh. Rajinder Singh                             |















with CamScanner

Emergency Services Training :-



19th Dec. 2023



20<sup>th</sup> Dec. 2023

Women Day: 8th March, 2024



#### 2.8: Mentor-Mentee

|         | Mentee Groups: 2022 | 2-23                |                         |                |
|---------|---------------------|---------------------|-------------------------|----------------|
| Sr. No. | Name of Subject     | Name of Mentor      | Name of Class           | Total Students |
| 1.      | Music V             | Dr. Devraj Sharma   | BA 1 <sup>st</sup> Year | 15             |
|         |                     |                     | BA 2 <sup>nd</sup> Year | 11             |
|         |                     |                     | BA 3 <sup>rd</sup> Year | 10             |
| 2.      | Music I             | Prof. Rashmi Th