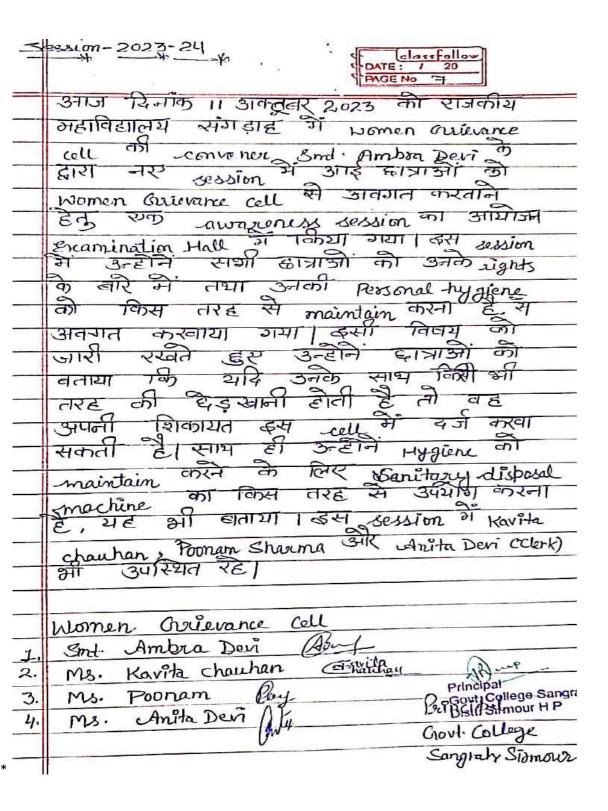

| Computer Literacy Committee Dr. Devraj Sharma (Convenor) Dr. Jagdish Chand Sh. Sandeep Kurnar                                                                        | Hostel Committee<br>Dr. Devraj Sharma (<br>Dr. Jagpal Singh<br>Smt. Ambra Devi<br>Ms. Kavila Chauha                              |
| Sh. Sandeep Sh. Subhash Chand Sh. Subhash Chand College Website Committee Dr. Jagaish Chand (Convenor) Sh. Sandeep Kumar Sh. Rajinder Singh (SupdtII) | Internal Quality Assurance Cell<br>(IQAC)<br>Dr. Devraj Sharma (Convenor)<br>Dr. Jagdish Chand<br>Sh. Sandeep Kumar<br>Sml. Ambra Devi                               | Canteen Committee<br>Sh. Jagdish Chand<br>Sh. Sandeep Kumar<br>Sh. Manoj Kumar<br>Sh. Rajinder Singh                             |















with CamScanner

Emergency Services Training :-



19th Dec. 2023



20<sup>th</sup> Dec. 2023

Women Day: 8th March, 2024



#### 2.8: Mentor-Mentee

|         | Mentee Groups: 2022 | 2-23                |                         |                |
|---------|---------------------|---------------------|-------------------------|----------------|
| Sr. No. | Name of Subject     | Name of Mentor      | Name of Class           | Total Students |
| 1.      | Music V             | Dr. Devraj Sharma   | BA 1 <sup>st</sup> Year | 15             |
|         |                     |                     | BA 2 <sup>nd</sup> Year | 11             |
|         |                     |                     | BA 3 <sup>rd</sup> Year | 10             |
| 2.      | Music I             | Prof. Ras