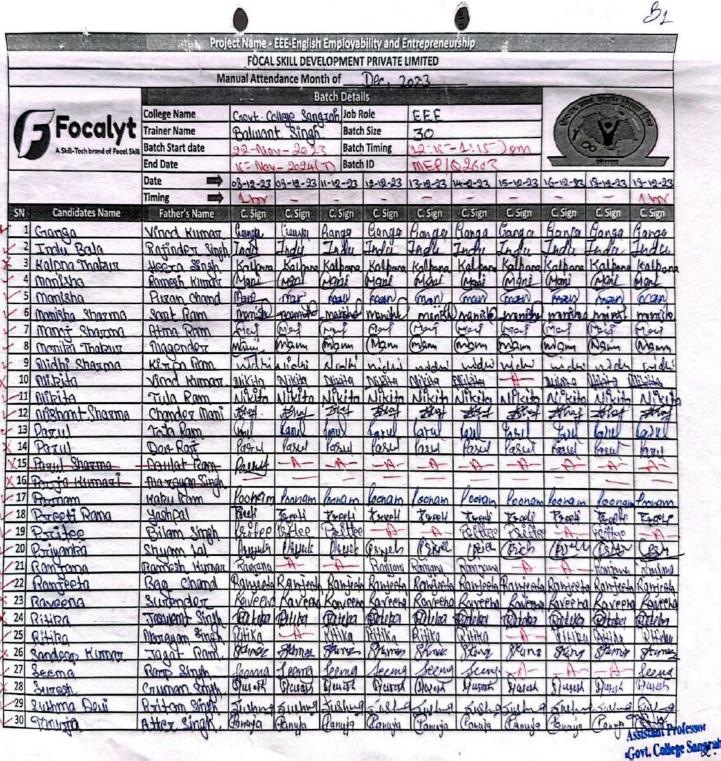

Developmen

attributes Development

|         | programmes                                                                    | t                       |                             |           |               |                    |
|---------|-------------------------------------------------------------------------------|-------------------------|-----------------------------|-----------|---------------|--------------------|
| i On t  | he occasion of International Yoga Day                                         | , a yoga session        | was organized at Govt. C    | ollege, S | angrah, unde  | r the guidance     |
|         | ncipal of the college Dr. Vibhav Shukla                                       |                         |                             |           |               |                    |
|         | Government College Sangrah, 39 stude                                          |                         |                             |           |               |                    |
|         | e under the Skill Development Program                                         |                         |                             |           |               |                    |
|         | ping them with practical skills that ali                                      |                         |                             |           |               |                    |
|         | am focused on developing both hard sl                                         |                         |                             |           |               |                    |
|         | are essential for career growth, em                                           |                         |                             |           |               |                    |
| partic  | ipants by boosting their employability                                        | and productive          | ity while addressing indu   | stry-spec | ific needs ar | nd closing the     |
| skills  |                                                                               |                         |                             |           |               |                    |
| 12.     | Career Counselling & Placement                                                | i 5 sessions            | i. More than 5= 6; less     | 20        | 6 + 2 = 8     | Annexure           |
|         | Cell:                                                                         | ii No. of               | than 5=4                    |           |               | 12.i/ii            |
|         | i. No. of Career Counselling                                                  | Placement               | ii. More than 2=4; less     |           |               |                    |
|         | Sessions organised for each group                                             | Drive = 1               | than 2=2                    |           |               |                    |
|         | of students                                                                   |                         | iii. Yes=4; No=0            |           |               |                    |
|         | ii. Number of Placement Drives                                                |                         | iv. More than 50% = 6;      |           |               |                    |
|         | iii. Self-Employment Modules                                                  |                         | Less than                   |           |               |                    |
|         | Organised                                                                     |                         | 50%=4                       |           |               |                    |
|         | iv. No. of students Benefitted                                                |                         |                             |           |               |                    |
| 13.     | Student Progression:                                                          | i Up to 20%             | i. >50%=10; 30-50%=         | 30        | 4             | Annexure           |
|         | i. % of Students opted for Higher                                             | ii Nil                  | 8; 20-30%-                  |           |               | 13.1               |
|         | Education                                                                     |                         | 6; up to 20%-4              |           |               |                    |
|         | ii. No. of students who cleared                                               |                         | ii. 5.0xno. of students     |           |               |                    |
|         | National Level examination (IAS,                                              |                         | (Max. 20                    |           |               |                    |
|         | CDS, OTA, JAM, NET etc.) and                                                  |                         | points)                     |           |               |                    |
| 1.4     | HAS, A.P. through HPPSC                                                       | ··· A 1                 | 1 T . TT 1 1                | 25        | 2.2.2         | <b>A</b>           |
| 14.     | No. of Co-curricular and Sports                                               | iii Annual              | i. Inter-University         | 25        | 3+3+3 =       | Annexure           |
|         | Activities organised:                                                         | Athletic                | Events- 10                  |           | 9             | 14.1 (List of      |
|         | i. Inter-University Events                                                    | Meet, CSCA<br>Function, | ii. Inter-College events-   |           |               | Participants)      |
|         | (Zonal/National)                                                              | Annual                  | 6<br>25                     |           |               |                    |
|         | ii. Inter-College events iii. Intra-College Events (Annual                    | Function                | iii. Intra-College          |           |               |                    |
|         | Athletic Meet and Cultural                                                    | runction                | Events- 3 Each              |           |               |                    |
|         | Functions)                                                                    |                         | (Max. 9)                    |           |               |                    |
|         | 1 unctions)                                                                   |                         | (Max. ))                    |           |               |                    |
| Colles  | ge hosted an annual Prize Distribution I                                      | Function                |                             |           |               |                    |
| 15.     | Annual Prize Distribution Function                                            | Yes                     | Yes=10                      | 10        | 10            | Annexure           |
|         | Organized: (Yes/No)                                                           |                         | No=0                        |           |               | 15.1 (Annual       |
|         | <i>5</i> , ,                                                                  |                         |                             |           |               | Prize              |
|         |                                                                               |                         |                             |           |               | Distribution       |
|         |                                                                               |                         |                             |           |               | Invitation         |
|         |                                                                               |                         |                             |           |               | card, news,        |
|         |                                                                               |                         |                             |           |               | photographs        |
|         |                                                                               |                         |                             |           |               | attached)          |
|         | annual Prize Distribution Function of the                                     |                         |                             |           |               |                    |
|         | nts. It serves as a platform to acknown                                       | •                       |                             |           |               |                    |
|         | plishments, along with contributions                                          |                         |                             |           |               |                    |
|         | /2024, where prizes were                                                      |                         |                             | llence, a | nd            | _ prizes were      |
|         | nted for achievements in sports, cultural                                     |                         |                             | 1.0       | 10            |                    |
| 16.     | College Magazine Published:                                                   | Yes                     | Yes=10                      | 10        | 10            | Annexure           |
|         | (Yes/No)                                                                      |                         | No=0                        |           |               | 16.1               |
|         |                                                                               |                         |                             |           |               | (College           |
|         |                                                                               |                         |                             |           |               | Magazine attached) |
| A co.11 | logo magazina samuca aa a amaati                                              | form that high!         | ights the literamy entistic | and coad  | omio contrib  | attached)          |
|         | lege magazine serves as a creative plates and faculty. It features a range of |                         |                             |           |               |                    |
|         | nts and faculty. It features a range of                                       |                         |                             |           |               |                    |
|         | e activities. For the academic session RA" named after a tribute to Renuka I  |                         |                             |           |               |                    |
|         | s, articles, and more, making it a vibran                                     |                         |                             |           |               |                    |
| 17.     | College website updated regularly                                             | Yes                     | Yes=10                      | 10        | 10            | Kindly visit       |
| - / -   | or not                                                                        | 105                     | No-0                        | 10        | 10            | the link:          |