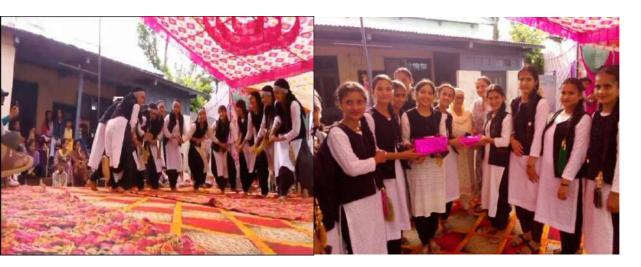

### Sports and Culture Activities 2022-23: -

• Sports Activities Percentage: -

| Sr.<br>No. | Name of Sports Activity               | No. of<br>Participants | %age |
|------------|---------------------------------------|------------------------|------|
| 01         | Annual Athletic Meet (21-22 Dec 2022) | 150                    | >20% |
| 02         |                                       |                        |      |
| 03         |                                       |                        |      |

**Sports Activities: 2023-24** 

Sangrah, Himachal Pradesh, India MCVM+XP2, near government degree college, Sa Pradesh 173023, India Lat 30,069072; Long 77,434484\* 24(04/24 03/45 PM GMT +05:30

| Sr. | Name of Sports Activity                   | No. of       | %age |
|-----|-------------------------------------------|--------------|------|
| No. |                                           | Participants |      |
| 01  | Inter-College Men and women Cross         | 12           | >20% |
|     | Country Championship, HPU 28th Sept 2023" |              |      |
| 02  | Inter-College Men's Kabaddi               | 12           |      |
|     | Championship (07-10 Oct. 2023)            |              |      |
| 03  | Participation in Inter-College Women's    | 10           |      |
|     | Kabaddi Championship, COE College,        |              |      |
|     | Sanjuali (29 <sup>th</sup> Oct. 2023)     |              |      |
| 04  | Sports Day: 29 Aug, 2023                  | 90           |      |
| 05  | Annual Athletic Meet (21-22 Dec 2023)     | 82           |      |