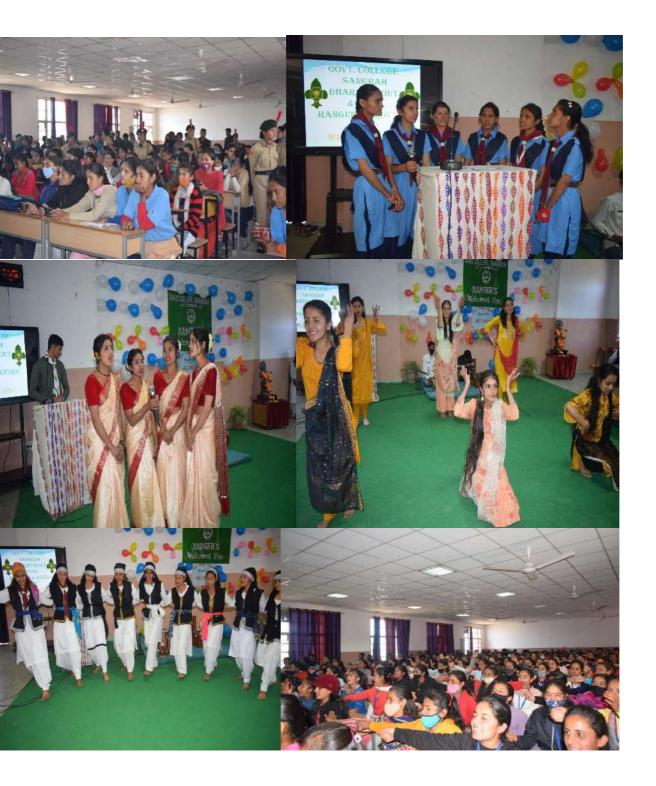

| 3. | Sports and Cultural activities:                                        | i More than   | i. >20% =10   | 32 | 10+10+1 | Annexure        |  |
|----|------------------------------------------------------------------------|---------------|---------------|----|---------|-----------------|--|
|    | i. % of students participating in                                      | 20%           | 16-20% =6     |    | 2 = 32  | 2.3.i (List of  |  |
|    | sports activities                                                      | ii More than  | 11-15% =2     |    |         | participants    |  |
|    | ii. % of students participating in                                     | 20%           | ii. >20% = 10 |    |         | in Annual       |  |
|    | cultural activities                                                    | iii No. of    | 16-20% = 6    |    |         | Athletic        |  |
|    | iii. Medal/Trophy won in                                               | medals in     | 11-15% =2     |    |         | Meet & Inter    |  |
|    | Sports/Cultural activities                                             | Inter college | iii.          |    |         | College         |  |
|    | a. National/Inter University                                           | = 16          | a. 12         |    |         | Sports          |  |
|    | b. State/Inter college                                                 |               | b. 10         |    |         | Activities)     |  |
|    | c. District level (also includes                                       |               | c. 6          |    |         | 2.3.ii (List of |  |
|    | cluster level)                                                         |               |               |    |         | participants    |  |
|    |                                                                        |               |               |    |         | in CSCA         |  |
|    |                                                                        |               |               |    |         | function)       |  |
|    | 2.3.iiiInter University Silver Medal and HPU Inter College Third Place |               |               |    |         |                 |  |

|    |                           | 2.3.iiiInt   | er University Silver Medal | and HPU | J Inter Colle | ge Third Place |
|----|---------------------------|--------------|----------------------------|---------|---------------|----------------|
| 4. | Students Participating in | i NCC = 50   | i. NSS =4                  | 20      | 4+4+4+4       | Annexure       |
|    | NSS/NCC/Rangers &         | ii NSS =     | ii. NCC=4                  |         | +4 = 20       | 2.4.(Enrolme   |
|    | Rovers/Clubs:             | 100+         | iii. Rangers & Rovers      |         |               | nt details of  |
|    |                           | iii Rovers & | =4                         |         |               | students in    |
|    |                           | Rangers =    | iv. Road Safety=4          |         |               | different      |
|    |                           | iv Road      | v. Red                     |         |               | clubs)         |