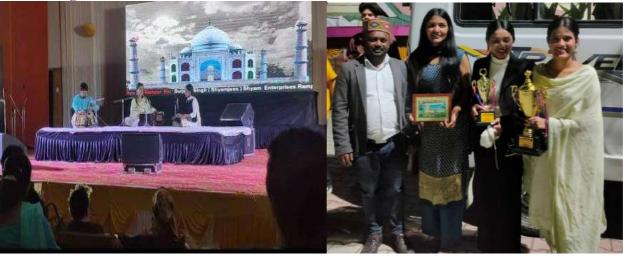

| 3. | Sports and Cultural activities:                                        | i More than   | i. >20% =10   | 32 | 10+10+1 | Annexure        |  |
|----|------------------------------------------------------------------------|---------------|---------------|----|---------|-----------------|--|
|    | i. % of students participating in                                      | 20%           | 16-20% =6     |    | 2 = 32  | 2.3.i (List of  |  |
|    | sports activities                                                      | ii More than  | 11-15% =2     |    |         | participants    |  |
|    | ii. % of students participating in                                     | 20%           | ii. >20% = 10 |    |         | in Annual       |  |
|    | cultural activities                                                    | iii No. of    | 16-20% = 6    |    |         | Athletic        |  |
|    | iii. Medal/Trophy won in                                               | medals in     | 11-15% =2     |    |         | Meet & Inter    |  |
|    | Sports/Cultural activities                                             | Inter college | iii.          |    |         | College         |  |
|    | a. National/Inter University                                           | = 16          | a. 12         |    |         | Sports          |  |
|    | b. State/Inter college                                                 |               | b. 10         |    |         | Activities)     |  |
|    | c. District level (also includes                                       |               | c. 6          |    |         | 2.3.ii (List of |  |
|    | cluster level)                                                         |               |               |    |         | participants    |  |
|    |                                                                        |               |               |    |         | in CSCA         |  |
|    |                                                                        |               |               |    |         | function)       |  |
|    | 2.3.iiiInter University Silver Medal and HPU Inter College Third Place |               |               |    |         |                 |  |

|    |                           | 2.3.iiiInt   | er University Silver Medal | and HPU | J Inter Colle | ge Third Place |
|----|---------------------------|--------------|----------------------------|---------|---------------|----------------|
| 4. | Students Participating in | i NCC = 50   | i. NSS =4                  | 20      | 4+4+4+4       | Annexure       |
|    | NSS/NCC/Rangers &         | ii NSS =     | ii. NCC=4                  |         | +4 = 20       | 2.4.(Enrolme   |
|    | Rovers/Clubs:             | 100+         | iii. Rangers & Rovers      |         |               | nt details of  |
|    |                           | iii Rovers & | =4                         |         |               | students in    |
|    |                           | Rangers =    | iv. Road Safety=4          |         |               | different      |
|    |                           | iv Road      | v. Red                     |         |               | clubs)         |