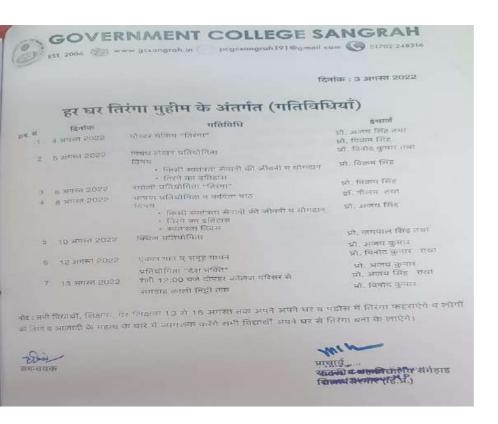

viate stress and promote mental clarity. From deep breathing exercises to mindfulness meditation, students were encouraged to incorporate these practices into their daily routines.

Seeking Support: Acknowledging the importance of seeking support networks, Dr. Chand emphasized the role of peers, family, and academic mentors in providing encouragement and guidance during challenging times. He encouraged students to communicate openly about their concerns and seek assistance when needed.

Yoga Session for Students:





Yoga Day June 2021



#### World Aids Day 2022

Poster Making / Slogan Writing Competition was organized on World Aids Day on 01.12.2022. The competition was open for all Students of the College. The Judgment committee was formed separately for both competitions and the







Report on "Har Ghar Tiranga Aazadi ka Amrit Mahatsav: In compliance with letter No.H.E.(8)A(1)VIDHI on dated 02/08/2022 directorate of higher education following activities have been carried out in Government Degree College Sangrah under "Har Ghar Tiranga Aazadi ka Amrit Mahatsav"

On dated 04/08/2022 Poster making competition was organized by the government college Sangrah.

In this event16 students participated. The program was co-ordinated by assistant prof. Ajay Singh. Assist. Prof Vikram and assist. Prof Ashok were judges for the event. This event started at 11:00am. Posters made by students were evaluated by the judges. After that the names of prize winners were announce by the principal college Sangrah sh. Dev Raj Sharma. He appreciated the efforts made by students and teachers an