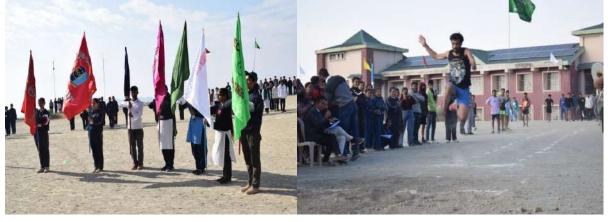

### Sports and Culture Activities 2022-23: -

• Sports Activities Percentage: -

| Sr.<br>No. | Name of Sports Activity               | No. of<br>Participants | %age |
|------------|---------------------------------------|------------------------|------|
| 01         | Annual Athletic Meet (21-22 Dec 2022) | 150                    | >20% |
| 02         |                                       |                        |      |
| 03         |                                       |                        |      |

**Sports Activities: 2023-24** 

Sangrah, Himachal Pradesh, India MCVM+XP2, near government degree college, Sa Pradesh 173023, India Lat 30,069072; Long 77,434484\* 24(04/24 03/45 PM GMT +05:30

| Sr. | Name of Sports Activity                   | No. of       | %age |
|-----|-------------------------------------------|--------------|------|
| No. |                                           | Participants |      |
| 01  | Inter-College Men and women Cross         | 12           | >20% |
|     | Country Championship, HPU 28th Sept 2023" |              |      |
| 02  | Inter-College Men's Kabaddi               | 12           |      |
|     | Championship (07-10 Oct. 2023)            |              |      |
| 03  | Participation in Inter-College Women's    | 10           |      |
|     | Kabaddi Championship, COE College,        |              |      |
|     | Sanjuali (29 <sup>th</sup> Oct. 2023)     |              |      |
| 04  | Sports Day: 29 Aug, 2023                  | 90           |      |
| 05  | Annual Athletic Meet (21-22 Dec 2023)     | 82           |      |