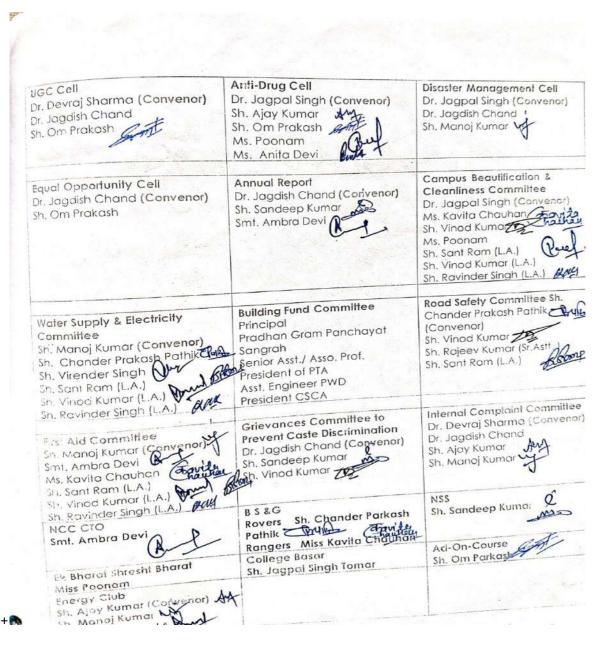

### ADMISSION CUM REGISTRATION COMMITTEES

### B.A. / B.COM. /B.SC. 1" YEAR

- Sh. Ajay Singh [Convenor]
- Sh. Vikram Singh
- Sh. Vinod Kumar
- Sh. Virender Singh

### B.A. / B.COM. 2" YEAR

- Dr. Jagpal Singh (Convenor)
- Sh. Ajay Kumar
- Smt. Rashmi Thakur
- Sh. Anita Devi

### B.A. / B.COM. 3" YEAR

- Dr. Jagdish Chand (Convenor)
- Dr. Neelam
- Sh. Ashok Kumar
- Sh. Rajeev Singh

### **INCHARGES AND OFFICIAL RESPONSIBILITIES**

| Unnat Bharat Abhiyan         | Co-ordinator      | Dr. Jagdish Chand |
|------------------------------|-------------------|-------------------|
| Ek Bharat Shrestha Bharat    | Co-ordinator      | Sh. Ajay Singh    |
| Eco Club                     | Co-ordinator      | Dr. Jagdish Chand |
| IQAC                         | Co-ordinator      | Dr. Jagdish Chand |
| Career Guidance & Counseling | Co-ordinator      | Dr. Jagdish Chand |
| NSS                          | Programme Officer | Sh. Ajay Singh    |
| Red Cross                    | Co-ordinator      | Sh. Ajay Singh    |
| Rover                        | Incharge          | Sh. Vinod Kumar   |
| Ranger                       | Incharge          | Dr. Neelam        |
| NCC                          | Incharge          | Dr. Neelam        |
| Scholarship                  | Co-ordinator      | Sh. Ajay Kumar    |
| Hostel Warden (Girls)        | Incharge          | Dr. Neelam        |
| College Finances             | Bursar            | Dr. Jagpal Singh  |
| Staff                        | Secretary         | Sh. Ajay Kumar    |
| House Exam / Mid Term Exam   | Incharge          | Sh. Vikram Singh  |
| Old Student Association      | Incharge          | Sh. Ajay Kumar    |