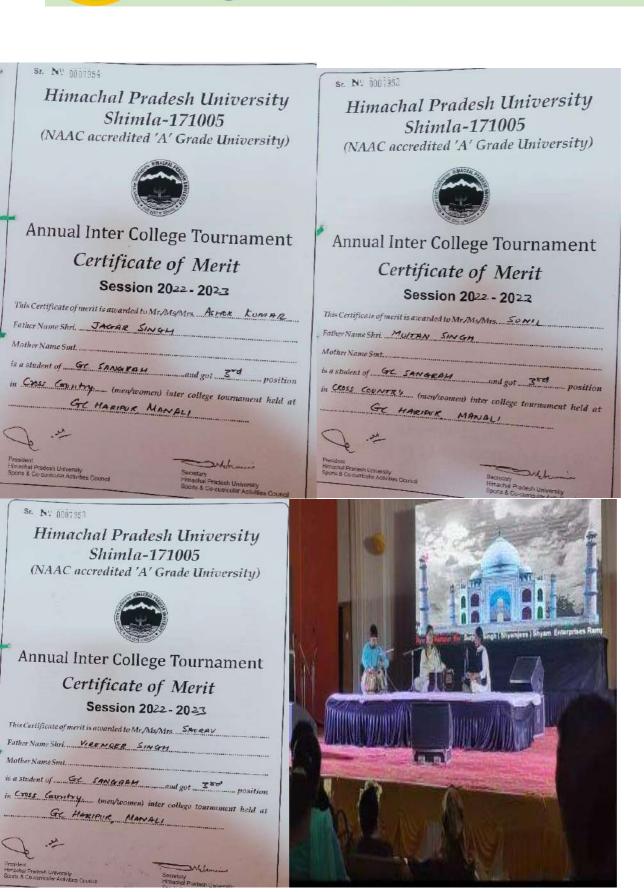

| 3. | Sports and Cultural activities:                                        | i More than   | i. >20% =10   | 32 | 10+10+1 | Annexure        |  |
|----|------------------------------------------------------------------------|---------------|---------------|----|---------|-----------------|--|
|    | i. % of students participating in                                      | 20%           | 16-20% =6     |    | 2 = 32  | 2.3.i (List of  |  |
|    | sports activities                                                      | ii More than  | 11-15% =2     |    |         | participants    |  |
|    | ii. % of students participating in                                     | 20%           | ii. >20% = 10 |    |         | in Annual       |  |
|    | cultural activities                                                    | iii No. of    | 16-20% = 6    |    |         | Athletic        |  |
|    | iii. Medal/Trophy won in                                               | medals in     | 11-15% =2     |    |         | Meet & Inter    |  |
|    | Sports/Cultural activities                                             | Inter college | iii.          |    |         | College         |  |
|    | a. National/Inter University                                           | = 16          | a. 12         |    |         | Sports          |  |
|    | b. State/Inter college                                                 |               | b. 10         |    |         | Activities)     |  |
|    | c. District level (also includes                                       |               | c. 6          |    |         | 2.3.ii (List of |  |
|    | cluster level)                                                         |               |               |    |         | participants    |  |
|    |                                                                        |               |               |    |         | in CSCA         |  |
|    |                                                                        |               |               |    |         | function)       |  |
|    | 2.3.iiiInter University Silver Medal and HPU Inter College Third Place |               |               |    |         |                 |  |

|    |                           | 2.3.iiiInt   | er University Silver Medal | and HPU | J Inter Colle | ge Third Place |
|----|---------------------------|--------------|----------------------------|---------|---------------|----------------|
| 4. | Students Participating in | i NCC = 50   | i. NSS =4                  | 20      | 4+4+4+4       | Annexure       |
|    | NSS/NCC/Rangers &         | ii NSS =     | ii. NCC=4                  |         | +4 = 20       | 2.4.(Enrolme   |
|    | Rovers/Clubs:             | 100+         | iii. Rangers & Rovers      |         |               | nt details of  |
|    |                           | iii Rovers & | =4                         |         |               | students in    |
|    |                           | Rangers =    | iv. Road Safety=4          |         |               | different      |
|    |                           | iv Road      | v. Red                     |         |               | clubs)         |

**Sports Activities: 2023-24** 

Sangrah, Himachal Pradesh, India MCVM+XP2, near government degree college, Sa Pradesh 173023, India Lat 30,069072; Long 77,434484\* 24(04/24 03/45 PM GMT +05:30

| Sr. | Name of Sports Activity                   | No. of       | %age |
|-----|-------------------------------------------|--------------|------|
| No. |                                           | Participants |      |
| 01  | Inter-College Men and women Cross         | 12           | >20% |
|     | Country Championship, HPU 28th Sept 2023" |              |      |
| 02  | Inter-College Men's Kabaddi               | 12           |      |
|     | Championship (07-10 Oct. 2023)            |              |      |
| 03  | Participation in Inter-College Women's    | 10           |      |
|     | Kabaddi Championship, COE College,        |              |      |
|     | Sanjuali (29 <sup>th</sup> Oct. 2023)     |              |      |
| 04  | Sports Day: 29 Aug, 2023                  | 90           |      |
| 05  | Annual Athletic Meet (21-22 Dec 2023)     | 82           |      |