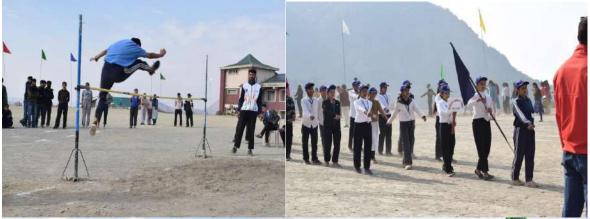

### Sports and Culture Activities 2022-23: -

• Sports Activities Percentage: -

| Sr.<br>No. | Name of Sports Activity               | No. of<br>Participants | %age |
|------------|---------------------------------------|------------------------|------|
| 01         | Annual Athletic Meet (21-22 Dec 2022) | 150                    | >20% |
| 02         |                                       |                        |      |
| 03         |                                       |                        |      |

**Sports Activities: 2023-24** 

Sangrah, Himachal Pradesh, India MCVM+XP2, near government degree college, Sa Pradesh 173023, India Lat 30,069072; Long 77,434484\* 24(04/24 03/45 PM GMT +05:30

| Sr. | Name of Sports Activity                   | No. of       | %age |
|-----|-------------------------------------------|--------------|------|
| No. |                                           | Participants |      |
| 01  | Inter-College Men and women Cross         | 12           | >20% |
|     | Country Championship, HPU 28th Sept 2023" |              |      |
| 02  | Inter-College Men's Kabaddi               | 12           |      |
|     | Championship (07-10 Oct. 2023)            |              |      |
| 03  | Participation in Inter-College Women's    | 10           |      |
|     | Kabaddi Championship, COE College,        |              |      |
|     | Sanjuali (29 <sup>th</sup> Oct. 2023)     |              |      |
| 04  | Sports Day: 29 Aug, 2023                  | 90           |      |
| 05  | Annual Athletic Meet (21-22 Dec 2023)     | 82           |      |