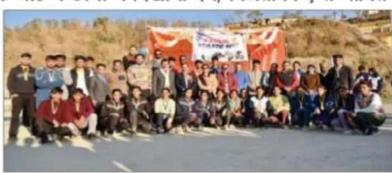

### Sports and Culture Activities 2022-23: -

• Sports Activities Percentage: -

| Sr.<br>No. | Name of Sports Activity               | No. of<br>Participants | %age |
|------------|---------------------------------------|------------------------|------|
| 01         | Annual Athletic Meet (21-22 Dec 2022) | 150                    | >20% |
| 02         |                                       |                        |      |
| 03         |                                       |                        |      |