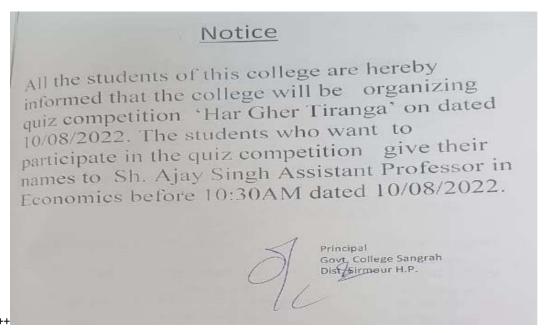

leviate stress and promote mental clarity. From deep breathing exercises to mindfulness meditation, students were encouraged to incorporate these practices into their daily routines.

Seeking Support: Acknowledging the importance of seeking support networks, Dr. Chand emphasized the role of peers, family, and academic mentors in providing encouragement and guidance during challenging times. He encouraged students to communicate openly about their concerns and seek assistance when needed.

Yoga Session for Students:





Yoga Day June 2021



#### World Aids Day 2022

Poster Making / Slogan Writing Competition was organized on World Aids Day on 01.12.2022. The competition was open for all Students of the College. The Judgment committee was formed separately for both competitions and the







Report on "Har Ghar Tiranga Aazadi ka Amrit Mahatsav: In compliance with letter No.H.E.(8)A(1)VIDHI on dated 02/08/2022 directorate of higher education following activities have been carried out in Government Degree College Sangrah under "Har Ghar Tiranga Aazadi ka Amrit Mahatsav"

On dated 04/08/2022 Poster making competition was organized by the government college Sangrah.

In this event16 students participated. The program was co-ordinated by assistant prof. Ajay Singh. Assist. Prof Vikram and assist. Prof Ashok were judges for the event. This event started at 11:00am. Posters made by students were evaluated by the judges. After that the names of prize winners were announce by the principal college Sangrah sh. Dev Raj Sharma. He appreciated the efforts made by students and teachers