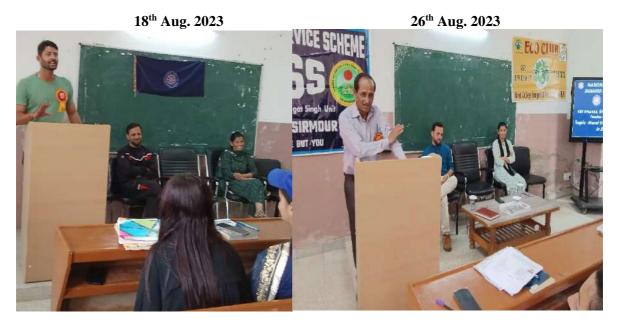

|                                                                        | 52                    |
| 13     | 28 <sup>th</sup> Feb. 2024     | Interview Skill                                                           | Chitkara University                                                    |                       |
| 14     | 2023-24                        | ICT Computing Skill Session                                               | GC Sangrah                                                             |                       |
| 15     |                                |                                                                           |                                                                        |                       |







02<sup>nd</sup> Sept. 2023







## 20th Sept. 2023: Ayushman Portal Registration

| Sr. | Name of the<br>Students | Class      | Roll No.   | Refreshment (a) | Signature | No. | Students                         | Class        | Roll No.  | Refreshment (a) | Signature |
|-----|-------------------------|------------|------------|-----------------|-----------|-----|----------------------------------|--------------|-----------|-----------------|-----------|
| 1.  | Kareena                 | ANDYINE    | -(340)     | 4.31-           | Kareen    | 20  | Neha                             | Bodden       | 21501065  |                 | Mars      |
|     | Mangach                 | Third year |            |                 | Enmy      | 21  | Manish Sharma                    |              |