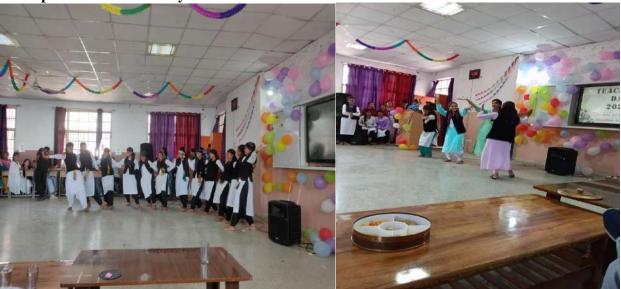

| 3. | Sports and Cultural activities:                                        | i More than   | i. >20% =10   | 32 | 10+10+1 | Annexure        |  |
|----|------------------------------------------------------------------------|---------------|---------------|----|---------|-----------------|--|
|    | i. % of students participating in                                      | 20%           | 16-20% =6     |    | 2 = 32  | 2.3.i (List of  |  |
|    | sports activities                                                      | ii More than  | 11-15% =2     |    |         | participants    |  |
|    | ii. % of students participating in                                     | 20%           | ii. >20% = 10 |    |         | in Annual       |  |
|    | cultural activities                                                    | iii No. of    | 16-20% = 6    |    |         | Athletic        |  |
|    | iii. Medal/Trophy won in                                               | medals in     | 11-15% =2     |    |         | Meet & Inter    |  |
|    | Sports/Cultural activities                                             | Inter college | iii.          |    |         | College         |  |
|    | a. National/Inter University                                           | = 16          | a. 12         |    |         | Sports          |  |
|    | b. State/Inter college                                                 |               | b. 10         |    |         | Activities)     |  |
|    | c. District level (also includes                                       |               | c. 6          |    |         | 2.3.ii (List of |  |
|    | cluster level)                                                         |               |               |    |         | participants    |  |
|    |                                                                        |               |               |    |         | in CSCA         |  |
|    |                                                                        |               |               |    |         | function)       |  |
|    | 2.3.iiiInter University Silver Medal and HPU Inter College Third Place |               |               |    |         |                 |  |

|    |                           | 2.3.iiiInt   | er University Silver Medal | and HPU | J Inter Colle | ge Third Place |
|----|---------------------------|--------------|----------------------------|---------|---------------|----------------|
| 4. | Students Participating in | i NCC = 50   | i. NSS =4                  | 20      | 4+4+4+4       | Annexure       |
|    | NSS/NCC/Rangers &         | ii NSS =     | ii. NCC=4                  |         | +4 = 20       | 2.4.(Enrolme   |
|    | Rovers/Clubs:             | 100+         | iii. Rangers & Rovers      |         |               | nt details of  |
|    |                           | iii Rovers & | =4                         |         |               | students in    |
|    |                           | Rangers =    | iv. Road Safety=4          |         |               | different      |
|    |                           | iv Road      | v. Red                     |         |               | clubs)         |