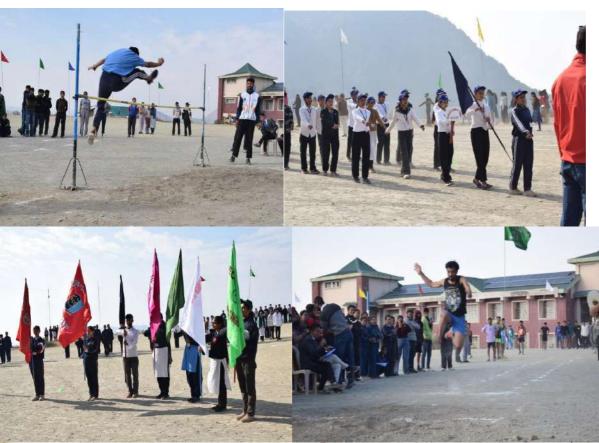

| 3. | Sports and Cultural activities:                                        | i More than   | i. >20% =10   | 32 | 10+10+1 | Annexure        |  |
|----|------------------------------------------------------------------------|---------------|---------------|----|---------|-----------------|--|
|    | i. % of students participating in                                      | 20%           | 16-20% =6     |    | 2 = 32  | 2.3.i (List of  |  |
|    | sports activities                                                      | ii More than  | 11-15% =2     |    |         | participants    |  |
|    | ii. % of students participating in                                     | 20%           | ii. >20% = 10 |    |         | in Annual       |  |
|    | cultural activities                                                    | iii No. of    | 16-20% = 6    |    |         | Athletic        |  |
|    | iii. Medal/Trophy won in                                               | medals in     | 11-15% =2     |    |         | Meet & Inter    |  |
|    | Sports/Cultural activities                                             | Inter college | iii.          |    |         | College         |  |
|    | a. National/Inter University                                           | = 16          | a. 12         |    |         | Sports          |  |
|    | b. State/Inter college                                                 |               | b. 10         |    |         | Activities)     |  |
|    | c. District level (also includes                                       |               | c. 6          |    |         | 2.3.ii (List of |  |
|    | cluster level)                                                         |               |               |    |         | participants    |  |
|    |                                                                        |               |               |    |         | in CSCA         |  |
|    |                                                                        |               |               |    |         | function)       |  |
|    | 2.3.iiiInter University Silver Medal and HPU Inter College Third Place |               |               |    |         |                 |  |

|    |                           | 2.3.iiiInt   | er University Silver Medal | and HPU | J Inter Colle | ge Third Place |
|----|---------------------------|--------------|----------------------------|---------|---------------|----------------|
| 4. | Students Participating in | i NCC = 50   | i. NSS =4                  | 20      | 4+4+4+4       | Annexure       |
|    | NSS/NCC/Rangers &         | ii NSS =     | ii. NCC=4                  |         | +4 = 20       | 2.4.(Enrolme   |
|    | Rovers/Clubs:             | 100+         | iii. Rangers & Rovers      |         |               | nt details of  |
|    |                           | iii Rovers & | =4                         |         |               | students in    |
|    |                           | Rangers =    | iv. Road Safety=4          |         |               | different      |
|    |                           | iv Road      | v. Red                     |         |               | clubs)         |

### Sports and Culture Activities 2022-23: -

• Sports Activities Percentage: -

| Sr.<br>No. | Name of Sports Activity               | No. of<br>Participants | %age |
|------------|---------------------------------------|------------------------|------|
| 01         | Annual Athletic Meet (21-22 Dec 2022) | 150                    | >20% |
| 02         |                                       |                        |      |
| 03         |                                       |                        |      |

**Sports Activities: 2023-24** 

Sangrah, Himachal Pradesh, India MCVM+XP2, near government degree college, Sa Pradesh 173023, India Lat 30,069072; Long 77,434484\* 24(04/24 03/45 PM GMT +05:30

| Sr. | Name of Sports Activity                   | No. of       | %age |
|-----|-------------------------------------------|--------------|------|
| No. |                                           | Participants |      |
| 01  | Inter-College Men and women Cross         | 12           | >20% |
|     | Country Championship, HPU 28th Sept 2023" |              |      |
| 02  | Inter-College Men's Kabaddi               | 12           |      |
|     | Championship (07-10 Oct. 2023)            |              |      |
| 03  | Participation in Inter-College Women's    | 10           |      |
|     | Kabaddi Championship, COE College,        |              |      |
|     | Sanjuali (29 <sup>th</sup> Oct. 2023)     |              |      |
| 04  | Sports Day: 29 Aug, 2023                  | 90           |      |
| 05  | Annual Athletic Meet (21-22 Dec 2023)     | 82           |      |