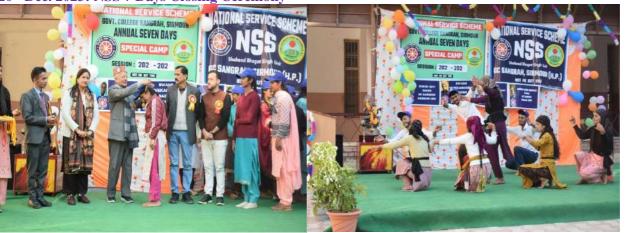

|
|     |                                     | Oct. 2023                   |                     |      |
| 09  | Youth Festival Group-III: GC Nadaun | 21st Nov-23nd               | 17                  |      |
|     |                                     | Nov. 2023                   |                     |      |
| 10  | Art-Painting Exhibition             | 06 <sup>th</sup> Nov. 2023  | 54                  |      |
| 11  | NSS 7 Days Camp Closing Ceremony    | 20 <sup>th</sup> Dec. 2023  | 52                  |      |
| 12  | CSCA Cultural Function              | 30 <sup>th</sup> Dec. 2023  | 110                 |      |

16th August, 2023: Independence Day









16<sup>th</sup> Sept. 2023: Giri Spandan Cultural Event





















20th Dec. 2023: NSS 7 Days Closing Ceremony



CSCA Cultural Function:-30<sup>th</sup> Dec. 2023







Inter-College 3<sup>rd</sup> Position Winner



2.3.iii: Medal/Trophy won in Sports/Culture Activities

| Sr. | Name of           | Level of       | Session | Participants | Class              | Medal/Position           | Claimed |
|-----|-------------------|----------------|---------|--------------|--------------------|--------------------------|---------|
| No. | Culture           | Activity       |         |              |                    |                          | Points  |
|     | Activity          |                |         |              |                    |                          |         |
| 01  | <b>HPU Inter-</b> | X-Country      | 2022-   | Ashok        | BA 3 <sup>rd</sup> | 3 <sup>rd</sup> Position | 10