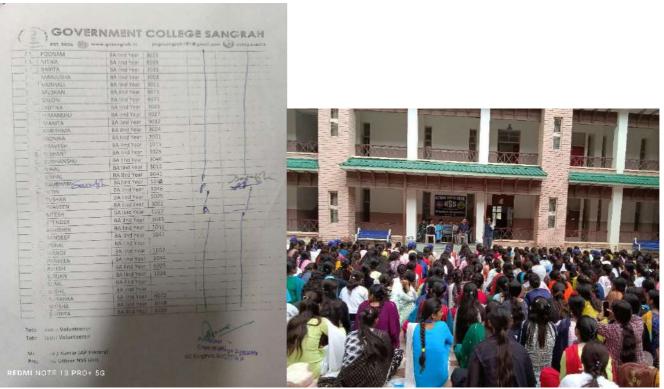

|                                                                        | 52                    |
| 13     | 28 <sup>th</sup> Feb. 2024     | Interview Skill                                                           | Chitkara University                                                    |                       |
| 14     | 2023-24                        | ICT Computing Skill Session                                               | GC Sangrah                                                             |                       |
| 15     |                                |                                                                           |                                                                        |                       |







02<sup>nd</sup> Sept. 2023







## 20th Sept. 2023: Ayushman Portal Registration

| Sr. | Name of the<br>Students | Class      | Roll No.   | Refreshment (a) | Signature | No. | Students                         | Class        | Roll No.  | Refreshment (a) | Signature |
|-----|-------------------------|------------|------------|-----------------|-----------|-----|----------------------------------|--------------|-----------|-----------------|-----------|
| 1.  | Kareena                 | ANDYINE    | -(340)     | 4.31-           | Kareen    | 20  | Neha                             | Bodden       | 21501065  |                 | Mars      |
|     | Mangach                 | Third year |            |                 | Enmy      | 21  | Manish Sharma                    |              | 2152