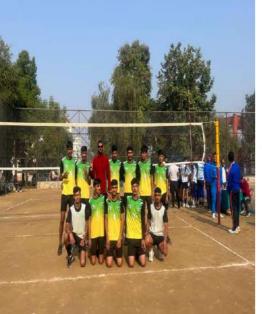

**Sports Activities: 2023-24** 

Sangrah, Himachal Pradesh, India MCVM+XP2, near government degree college, Sa Pradesh 173023, India Lat 30,069072; Long 77,434484\* 24(04/24 03/45 PM GMT +05:30

| Sr. | Name of Sports Activity                   | No. of       | %age |
|-----|-------------------------------------------|--------------|------|
| No. |                                           | Participants |      |
| 01  | Inter-College Men and women Cross         | 12           | >20% |
|     | Country Championship, HPU 28th Sept 2023" |              |      |
| 02  | Inter-College Men's Kabaddi               | 12           |      |
|     | Championship (07-10 Oct. 2023)            |              |      |
| 03  | Participation in Inter-College Women's    | 10           |      |
|     | Kabaddi Championship, COE College,        |              |      |
|     | Sanjuali (29 <sup>th</sup> Oct. 2023)     |              |      |
| 04  | Sports Day: 29 Aug, 2023                  | 90           |      |
| 05  | Annual Athletic Meet (21-22 Dec 2023)     | 82           |      |