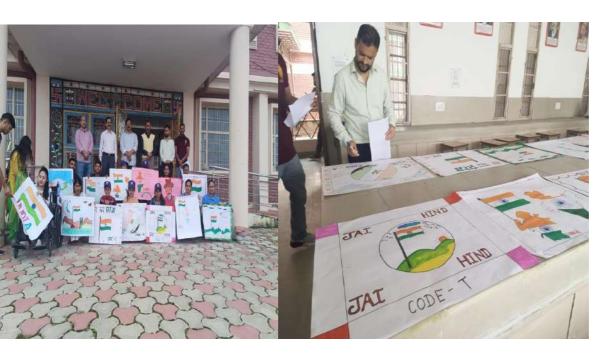

nce with letter No.H.E.(8)A(1)VIDHI on dated 02/08/2022 directorate of higher education following activities have been carried out in Government Degree College Sangrah under "Har Ghar Tiranga Aazadi ka Amrit Mahatsav"

On dated 04/08/2022 Poster making competition was organized by the government college Sangrah.

In this event16 students participated. The program was co-ordinated by assistant prof. Ajay Singh. Assist. Prof Vikram and assist. Prof Ashok were judges for the event. This event started at 11:00am. Posters made by students were evaluated by the judges. After that the names of prize winners were announce by the principal college Sangrah sh. Dev Raj Sharma. He appreciated the efforts made by students and teachers and also motivated students to participate in forth coming events.





**RANGOLI MAKING** Competition under "HAR GHAR TIRANGA" was organized on dated 06/08/2022. The program was co-ordinated by assist. Prof. Ajay Singh. Assist. Prof. Vikram, Assist prof. Ashok and Assist. Prof. Vinod were the judges. Total 28 (seven teams A, B, C, D, E, F, G) students participated in the event.



**DECLAMATION** competition was conducted on dated 08/08/2022. This programme was coordinated by assist Ajay Singh. Numbers of participants in the event were 10.





TIRANGA RALLY was organized on dated 12/08/2022 by the NSS program officer Assist. Prof. Ajay Singh and coordinator of "Unnat Bharat Abhiyan" Assist. Prof. Jagdish Chand. Assist. Prof Ajay Kumar assist. Prof Neelam and Supdtt. Sh. Rajinder Chauhan were present during the event.





ROVER/RANGER, NSS volunteers and