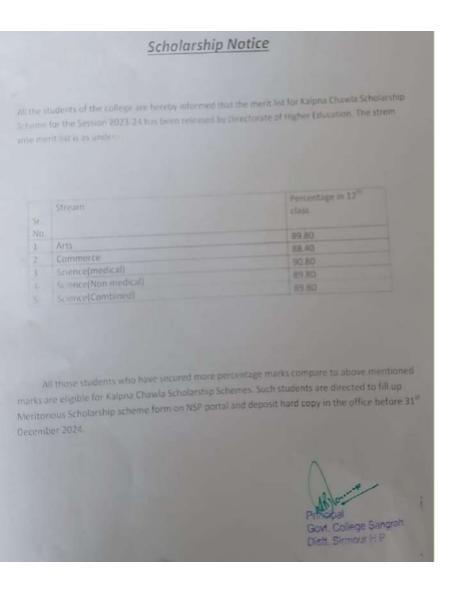

The National Scholarship Portal (NSP) offers a range of scholarship schemes for students in Himachal Pradesh, addressing various educational levels and social groups. These schemes provide financial support to students from Scheduled Castes (SC), Scheduled Tribes (ST), and Other Backward Classes (OBC), as well as meritorious students pursuing higher education, covering tuition fees, maintenance allowances, and other academic expenses. In the academic session 2023-24, students benefited from these schemes.