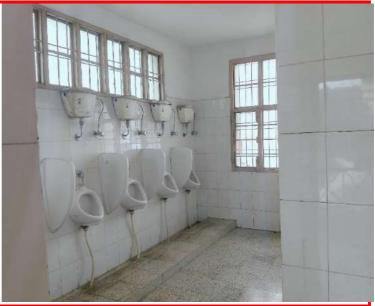

## PHYSICAL INFRASTRUCTURE

| Number of Classrooms | 17 |
|----------------------|----|
| Seminar halls        | 1  |

| Total number of computers on campus for academic purposes  | 48   |
|------------------------------------------------------------|------|
| Number of classrooms and seminar halls with ICT facilities | 10   |
| No. of Books in the Library                                | 4554 |
| Number of Magazines                                        | 11   |
| Number of Journals                                         | 5    |
| Newspapers                                                 | 6    |
| Gym                                                        | 1    |
| Playground                                                 | Yes  |
| Canteen                                                    | Yes  |
| Total Number of Laboratories                               | 7    |
| Number of CCTV Cameras                                     | 26   |
|                                                            |      |