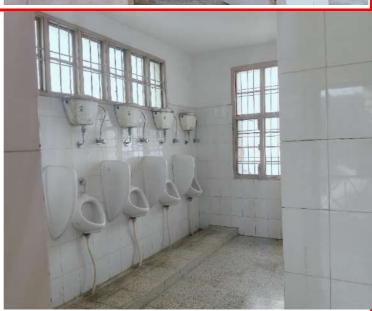

# Govt. College Sangrah, Sirmour Himachal Pradesh

https://www.gcsangrah.in/

| Sr.<br>No. | Activity                                                                                                                                                                                                     | Distribution of Scores                                                                                                                          | Score | Remarks  |  |
|------------|--------------------------------------------------------------------------------------------------------------------------------------------------------------------------------------------------------------|-------------------------------------------------------------------------------------------------------------------------------------------------|-------|----------|--|
| 1          | i. Vision Document ii. Institutional Development Plan (IDP) iii. Plan of Action for above                                                                                                                    | 6 point each                                                                                                                                    | 18    | 3×6= 18  |  |
| 2          | <ul> <li>i. No. Of meetings per year</li> <li>ii. No. Of programmes organised (Training, workshops, IPT,etc.)</li> </ul>                                                                                     | <ul> <li>i. 4 meetings=6:3 meeting =4</li> <li>ii. 2 per activity (Max. 6)</li> </ul>                                                           | 12    | 6+6= 12  |  |
| 3.         | Management of Institutional Funds:  i. Funds (BF, AF, PTA etc.)used/spent for Institutional Development/ student welfare  ii. Periodic audit iii. Settlement of bills/advances within a specified time frame | <ul> <li>i. Utilized&gt;90% of the funds collected annually -10;71-90%-8;51-70%-4;&lt;30%-0</li> <li>ii. Yes =2</li> <li>iii. Yes =4</li> </ul> | 16    | 4+0+4= 8 |  |
| 4          | Grievance Redressal of Students and Employees  i. Redressal within week ii. Redressal within month iii. No redressal                                                                                         | i. 10<br>ii. 4<br>iii. Nil                                                                                                                      | 10    | 4        |  |
| 5          | i. Green initiatives of institution (at least 3) ii. Cleanliness in washrrom,buildings/campus                                                                                                                | <ul><li>i. 6</li><li>ii. Excellent=10</li><li>Satisfactory=6</li><li>Poor=0</li></ul>                                                           | 16    | 6+10 =16 |  |
| 6          | i. Common room for girls ii. Adequate toilets as per students' sterength                                                                                                                                     | 3 for each facility                                                                                                                             | 18    | 3×6= 18  |  |