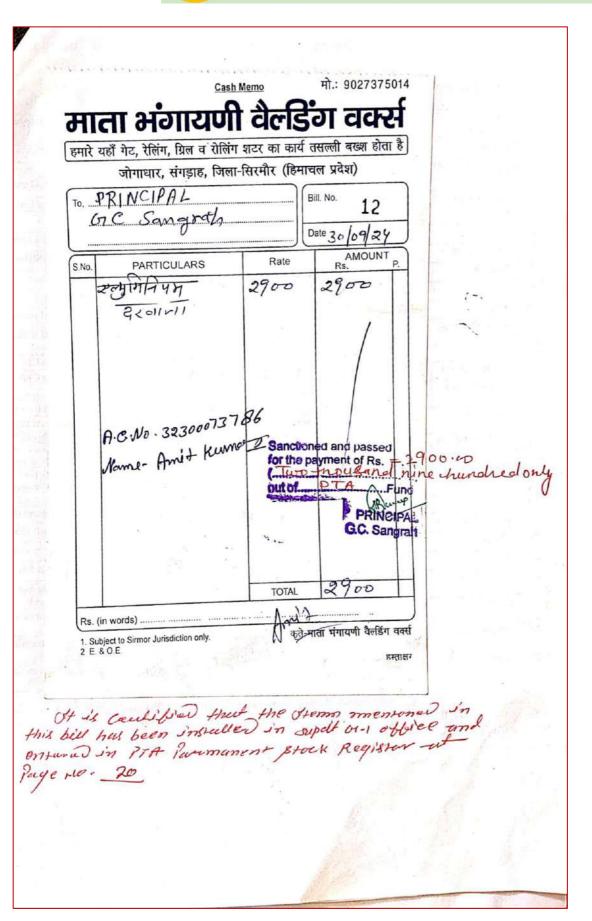

0th

The Principal

Govt. College Sangrah Dist. Sirmour HP

Subject:

Requisition cum Sanction of an amount Seven Thousand only for purchase the alumi

installation.

R/Sir

Most respectfully it is submitted that we Aluminum door outside the wooden door which is urgently need privacy of office record, safety for chilly air and mosquitos. T this work along with labour charges and installation amour (Rupees Seven Thousand Only)

Therefore your good self is requested to gr sanction amounting to Rs. 7000/- (Rupees Seven Thousand or aluminum door along with installation charges.

We shall be highly thankfully to you for this

Yours Sincerely

 Rajeev Kumar Sr. Assistant Govt. College Sanrah

sistant farming

- Anita Devi Clerk Govt. College Sangrah
- Balwant Singh JOA IT Govt. College Sangrah





|       | Principal Govt. College Sangrah Distt. Sirmour H.P.