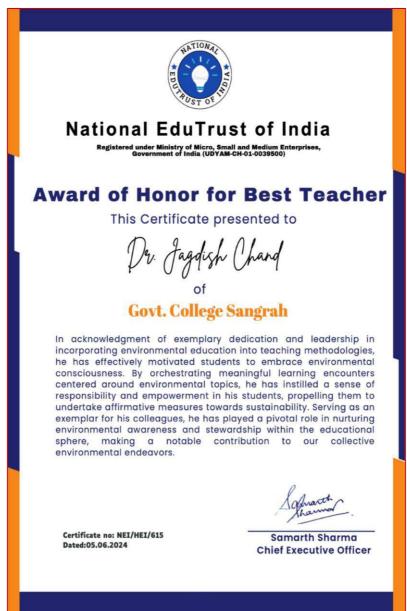

| ct Details                                    | Email :                             | Mobile No. 9418455805        | Office :                 |  |  |  |
|-----------------------------------------------|-------------------------------------|------------------------------|--------------------------|--|--|--|
|                                               | pcgcsangrah191@gmail.com            |                              | 01702248006              |  |  |  |
| e Website                                     | www.gcsangrah.in                    |                              |                          |  |  |  |
| inator of Institutional<br>opment Plan (IDP)  | Dr. Jagdish Chand                   | Email : jagdishgeo@gmail.com | Mobile No.<br>9418209008 |  |  |  |
| Accreditation Status                          | 1 <sup>st</sup> Cycle : <b>2019</b> | Grade : C                    |                          |  |  |  |
| ecognition                                    | 2(f)                                | 12(B)                        |                          |  |  |  |
| Code                                          | C-11439                             |                              |                          |  |  |  |
| ial Institutional<br>ng Framework<br>Ranking) | No                                  |                              |                          |  |  |  |
| rial Status                                   | Government                          |                              |                          |  |  |  |
| of Affiliating<br>sity                        | Himachal Pradesh University S       | Shimla                       |                          |  |  |  |