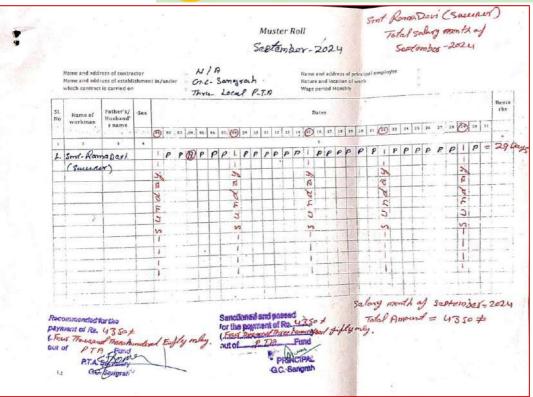

h

The Principal

Govt. College Sangrah Dist. Sirmour HP

Subject:

Requisition cum Sanction of an amount Seven Thousand only for purchase the alumi

installation.

R/Sir

Most respectfully it is submitted that we Aluminum door outside the wooden door which is urgently need privacy of office record, safety for chilly air and mosquitos. T this work along with labour charges and installation amour (Rupees Seven Thousand Only)

Therefore your good self is requested to gr sanction amounting to Rs. 7000/- (Rupees Seven Thousand or aluminum door along with installation charges.

We shall be highly thankfully to you for this

Yours Sincerely

 Rajeev Kumar Sr. Assistant Govt. College Sanrah

sistant farming

- Anita Devi Clerk Govt. College Sangrah
- Balwant Singh JOA IT Govt. College Sangrah





|       | Principal Govt. College Sangrah Distt. Sirmour H.P.