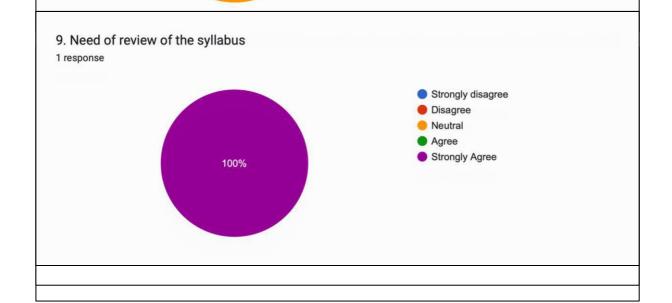

Feedback Survey 2023-24 Teaching Faculty

### **Department of Economics**



























#### Department of Music (I)















## Department of English













#### **Department of Hindi**













#### **Department of Political Science**















8. The books prescribed / listed as reference materials and relevant updated and appropriate  $^{\rm 1}\,{\rm response}$ 















8. The books prescribed / listed as reference materials and relevant updated and appropriate  $^{\rm 1}\,{\rm response}$ 















8. The books prescribed / listed as reference materials and relevant updated and appropriate  $^{\rm 1}\,{\rm response}$ 















8. The books prescribed / listed as reference materials and relevant updated and appropriate 1 response















8. The books prescribed / listed as reference materials and relevant updated and appropriate 1 response















8. The books prescribed / listed as reference materials and relevant updated and appropriate 1 response















8. The books prescribed / listed as reference materials and relevant updated and appropriate  $^{2}$  responses











Govt. College Sangrah

Distt. Sirmour, Himachal Pradesh 173023

#### Parents Feedback 2023-24

1. Rate the program that your ward is undergoing in terms of the workload of the courses in different years (विभिन्न वर्षों में पाठ्यक्रमों के कार्यभार के ... उस कार्यक्रम का मूल्यांकन करें जिससे आपका बच्चा गुजर रहा है) 10 responses



2. Rate the quality and relevance of the courses included in the year system (वर्ष प्रणाली में श