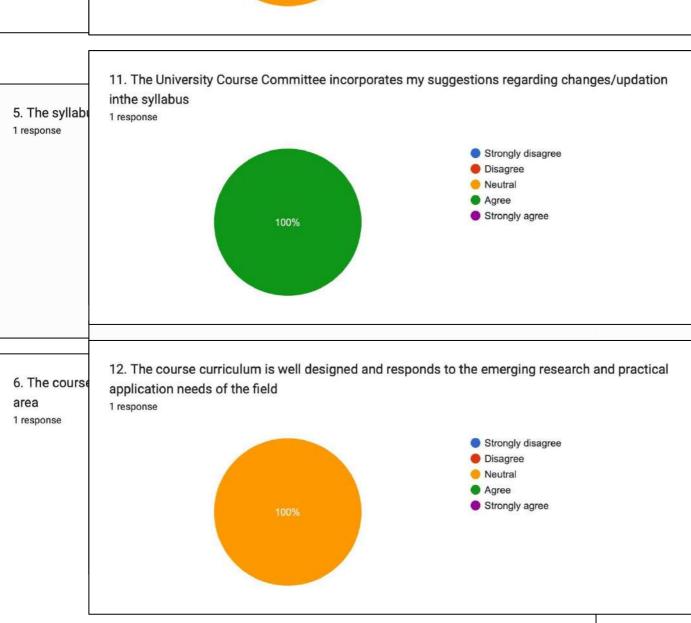

| 335 | Priyanka        | Sh. Rajender Singhj                     | 2024   | 6230829960 |          |  |

# Govt. College Sangrah Distt. Sirmour, Himachal Pradesh, 173023

# Feedback Survey 2023-24 Teaching Faculty

### **Department of Economics**



























#### Department of Music (I)















## Department of English













#### **Department of Hindi**













#### **Department of Political Science**















8. The books prescribed / listed as reference materials and relevant updated and appropriate  $^{\rm 1}\,{\rm response}$ 















8. The books prescribed / listed as reference materials and relevant updated and appropriate  $^{\rm 1}\,{\rm response}$ 















8. The books prescribed / listed as reference materials and relevant updated and appropriate  $^{\rm 1}\,{\rm response}$ 















8. The books prescribed / listed as reference materials and relevant updated and appropriate 1 response















8. The books prescribed / listed as reference materials and relevant updated and appropriate 1 response















8. The books prescribed / listed as reference materials and relevant updated and appropriate 1 response















8. The books prescribed /