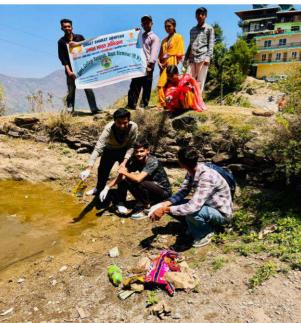

background and from poor families. As per the needs of the students, the faculty members deliver their contents in the Hindi as well as in English Language. There is a mentor mentee program in the college to discuss the issues of the students. In order to inculcate the human values among students, we have NSS Unit, Rangers & Rovers Unit, NCC Unit and ECO club Art Club etc. through which students gets a chance to serve the society through various outreach activities. There are frequent activities conducted by the institution which include Poster Making/ Painting competition, Art Exhibition, Mehandi Art Participation, Anti-Drug abuse campaigns, Quiz Competition, Swachhta activities, tree plantations, plastic free campaigns, awareness programs on various social evils etc. Every year we adopt a village in the nearby areas and the Students Visits to these villages for social activities.