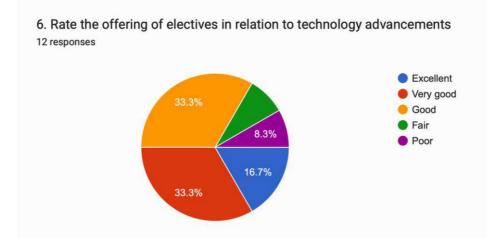

desh 173023

#### Parents Feedback 2023-24

1. Rate the program that your ward is undergoing in terms of the workload of the courses in different years (विभिन्न वर्षों में पाठ्यक्रमों के कार्यभार के ... उस कार्यक्रम का मूल्यांकन करें जिससे आपका बच्चा गुजर रहा है) 10 responses



2. Rate the quality and relevance of the courses included in the year system (वर्ष प्रणाली में शामिल पाठ्यक्रमों की गुणवत्ता और प्रासंगिकता का मूल्यांकन करें)

10 responses





















8. Rate the overall facilities available at the institute contributing towards your ward's self-growth (आपके वार्ड के आत्म-विकास में योगदान देने वाली संस्थान में उपलब्ध समग्र सुविधाओं का मूल्यांकन करें) 10 responses







Govt. College Sangrah

Distt. Sirmour, Himachal Pradesh 173023

### Alumni Feedback 2023-24























#### **Extension Activities**

The Government College Sangrah, under the leadership of Dr. Jagdish Chand, coordinator of the "Unnat Bharat Abhiyan," implemented a series of extension activities in the villages of *Sangrah*, *Redli*, *Borli*, *Mandoli*, *and Ludhiyana* during the 2023-24 session. These activities focused on environmental sustainability, cleanliness, water conservation, and raising awareness about various government programs. In recognition of these efforts, the Panchayat Pradhans (village leaders) of the respective villages awarded Certificates of Appreciation to the college. **Initiatives Undertaken in These Villages** 

#### **Cleanliness Drive:**

As part of the Unnat Bharat Abhiyan Programme, students of Government College Sangrah conducted cleanliness drive