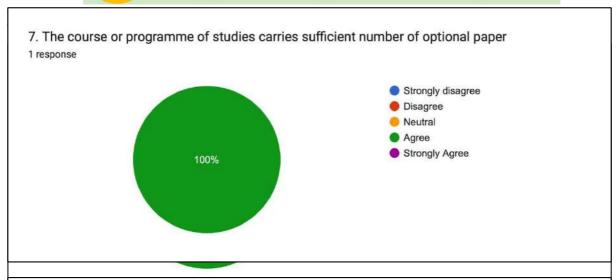

| 2024   | 6230829960 |          |  |

# Govt. College Sangrah Distt. Sirmour, Himachal Pradesh, 173023

# Feedback Survey 2023-24 Teaching Faculty

### **Department of Economics**



























#### Department of Music (I)















## Department of English













#### **Department of Hindi**













#### **Department of Political Science**















8. The books prescribed / listed as reference materials and relevant updated and appropriate  $^{\rm 1}\,{\rm response}$ 















8. The books prescribed / listed as reference materials and relevant updated and appropriate  $^{\rm 1}\,{\rm response}$ 















8. The books prescribed / listed as reference materials and relevant updated and appropriate  $^{\rm 1}\,{\rm response}$ 















8. The books prescribed / listed as reference materials and relevant updated and appropriate 1 response















8. The books prescribed / listed as reference materials and relevant updated and appropriate 1 response















8. The books prescribed / listed as reference materials and relevant updated and appropriate 1 response















8. The books prescribed / listed as reference materials and relevant updated and appropriate  $^{2}$  responses











Govt. College Sangrah

Distt. Sirmour, Himachal Pradesh 173023

#### Parents Feedback 2023-24

1. Rate the program that your ward is undergoing in terms of the workload of the courses in different years (विभिन्न वर्षों में पाठ्यक्रमों के कार्यभार के ... उस कार्यक्रम का मूल्यांकन करें जिससे आपका बच्चा गुजर रहा है) 10