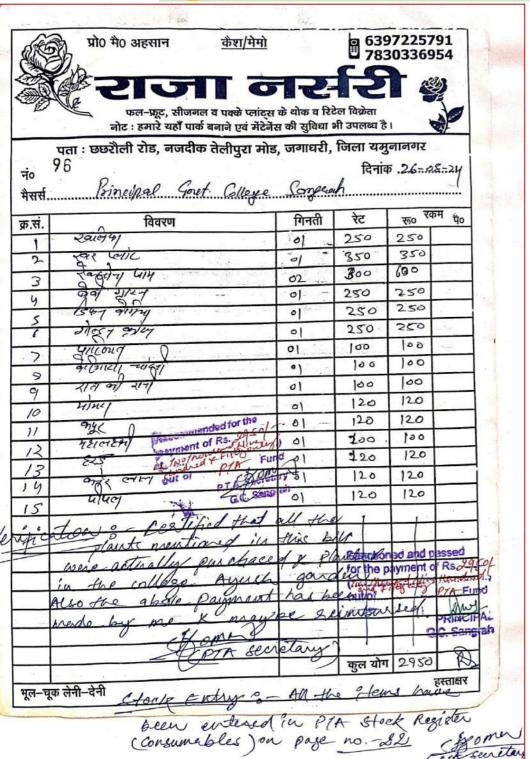

|      |







An OSA (Old Student Association) is made in the college as per the norms. At present there are 336 member registered in OSA.

### CONSTITUTION MEMORANDUM OF ARTICLES Old Student Association (OSA)

| ī  | Name of the Association