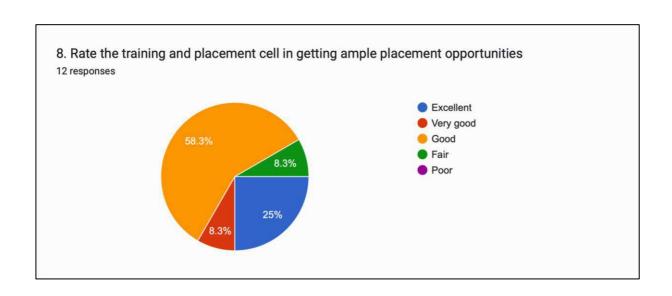

173023

#### Parents Feedback 2023-24

1. Rate the program that your ward is undergoing in terms of the workload of the courses in different years (विभिन्न वर्षों में पाठ्यक्रमों के कार्यभार के ... उस कार्यक्रम का मूल्यांकन करें जिससे आपका बच्चा गुजर रहा है) 10 responses



2. Rate the quality and relevance of the courses included in the year system (वर्ष प्रणाली में शामिल पाठ्यक्रमों की गुणवत्ता और प्रासंगिकता का मूल्यांकन करें)

10 responses





















8. Rate the overall facilities available at the institute contributing towards your ward's self-growth (आपके वार्ड के आत्म-विकास में योगदान देने वाली संस्थान में उपलब्ध समग्र सुविधाओं का मूल्यांकन करें) 10 responses







Govt. College Sangrah

Distt. Sirmour, Himachal Pradesh 173023

### Alumni Feedback 2023-24























#### **Extension Activities**

The Government College Sangrah, under the leadership of Dr. Jagdish Chand, coordinator of the "Unnat Bharat Abhiyan," implemented a series of extension activities in the villages of *Sangrah*, *Redli*, *Borli*, *Mandoli*, *and Ludhiyana* during the 2023-24 session. These activities focused on environmental sustainability, cleanliness, water conservation, and raising awareness about various government programs. In recognition of these efforts, the Panchayat Pradhans (village leaders) of the respective villages awarded Certificates of Appreciation to the college. **Initiatives Undertaken in These Villages** 

#### **Cleanliness Drive:**

As part of the Unnat Bharat Abhiyan Programme, students of Government College Sangrah conducted cleanliness drives in