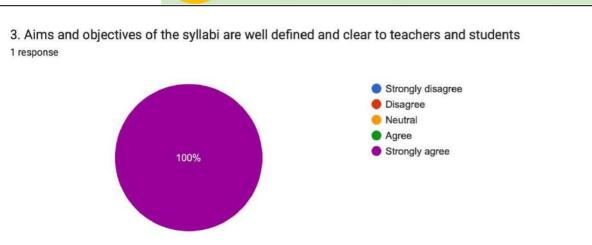

| 335 | Priyanka        | Sh. Rajender Singhj                     | 2024   | 6230829960 |          |  |

# Govt. College Sangrah Distt. Sirmour, Himachal Pradesh, 173023

# Feedback Survey 2023-24 Teaching Faculty

### **Department of Economics**



























#### Department of Music (I)















## Department of English













#### **Department of Hindi**













#### **Department of Political Science**















8. The books prescribed / listed as reference materials and relevant updated and appropriate  $^{\rm 1}\,{\rm response}$ 















8. The books prescribed / listed as reference materials and relevant updated and appropriate  $^{\rm 1}\,{\rm response}$ 















8. The books prescribed / listed as reference materials and relevant updated and appropriate  $^{\rm 1}\,{\rm response}$ 















8. The books prescribed / listed as reference materials and relevant updated and appropriate 1 response















8. The books prescribed / listed as reference materials and relevant