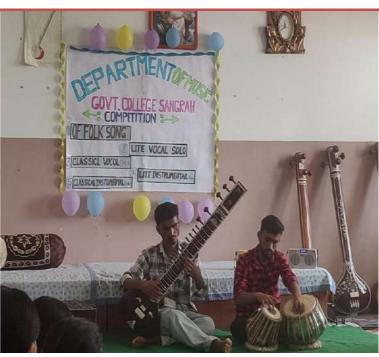

Furthermore, the college has established a reputation in the field of cultural activities. Our highly qualified, motivated, and hardworking teaching and nonteaching team is committed to assisting students in attaining their objectives. Classrooms with technology-assisted learning techniques, a well-equipped computer lab, a Wi-Fi campus, a library with many books, magazines, and journals, a wellequipped gymnasium with other sports facilities, and a well-equipped Music Room all help to nurture and aid the students' diverse potentials and talents. Recently our college has been chosen for *Unnat Bharat Abhiyan* (*MoE, Govt. of India*) which is inspired by vision of transformational change in rural development processes. This enables higher educational institutions to work with people of rural India to evolve appropriate solutions for accelerating sustainable growth.