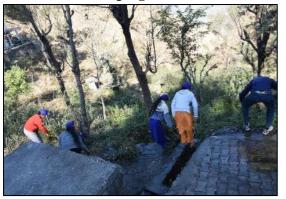

background and from poor families. As per the needs of the students, the faculty members deliver their contents in the Hindi as well as in English Language. There is a mentor mentee program in the college to discuss the issues of the students. In order to inculcate the human values among students, we have NSS Unit, Rangers & Rovers Unit, NCC Unit and ECO club Art Club etc. through which students gets a chance to serve the society through various outreach activities. There are frequent activities conducted by the institution which include Poster Making/ Painting competition, Art Exhibition, Mehandi Art Participation, Anti-Drug abuse campaigns, Quiz Competition, Swachhta activities, tree plantations, plastic free campaigns, awareness programs on various social evils etc. Every year we adopt a village in the nearby areas and the Students Visits to these villages for social activities.