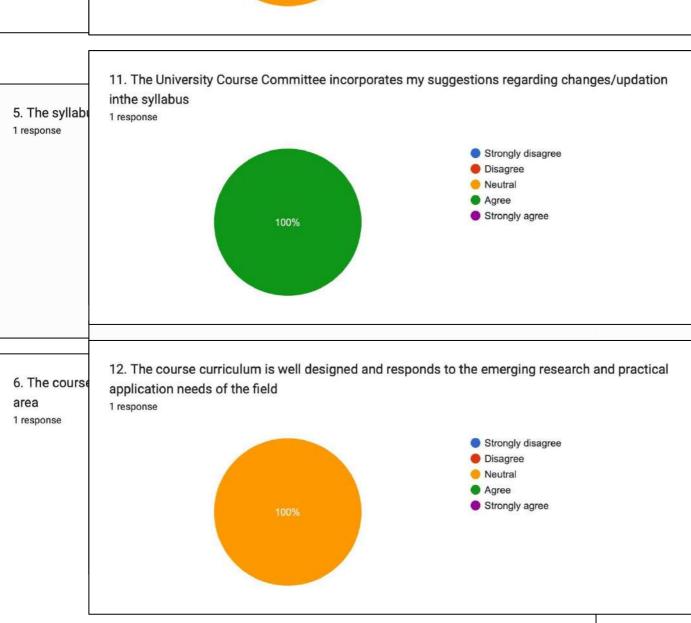

| 335 | Priyanka        | Sh. Rajender Singhj                     | 2024   | 6230829960 |          |  |

# Govt. College Sangrah Distt. Sirmour, Himachal Pradesh, 173023

# Feedback Survey 2023-24 Teaching Faculty

### **Department of Economics**



























#### Department of Music (I)















## Department of English













#### **Department of Hindi**













#### **Department of Political Science**















8. The books prescribed / listed as reference materials and relevant updated and appropriate  $^{\rm 1}\,{\rm response}$ 















8. The books prescribed / listed as reference materials and relevant updated and appropriate  $^{\rm 1}\,{\rm response}$ 















8. The books prescribed / listed as reference materials and relevant updated and appropriate  $^{\rm 1}\,{\rm response}$ 















8. The books prescribed / listed as reference materials and relevant updated and appropriate 1 response















8. The books prescribed / listed as reference materials and relevant updated and appropriate 1 response















8. The books prescribed / listed as reference materials and relevant updated and appropriat