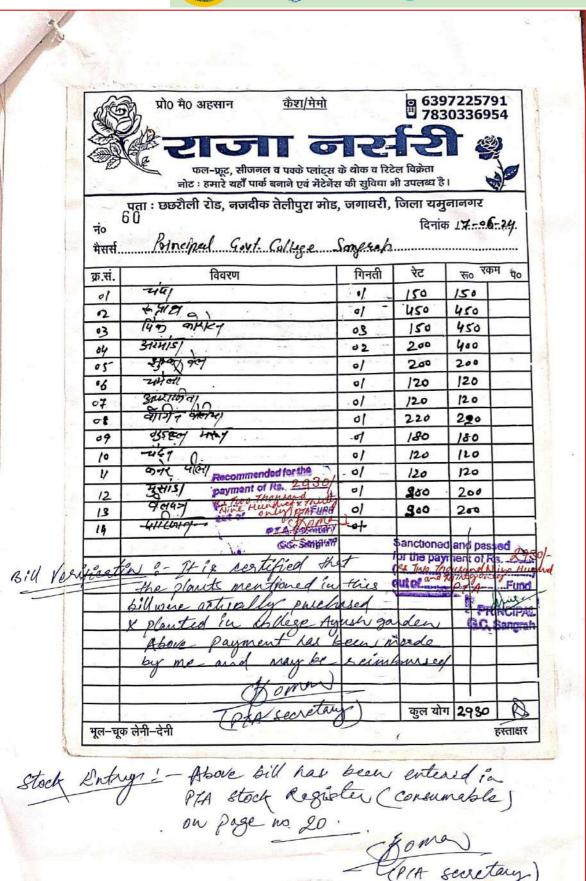

|      |







An OSA (Old Student Association) is made in the college as per the norms. At present there are 336 member registered in OSA.

### CONSTITUTION MEMORANDUM OF ARTICLES Old Student Association (OSA)

| ī  | Name of the Association