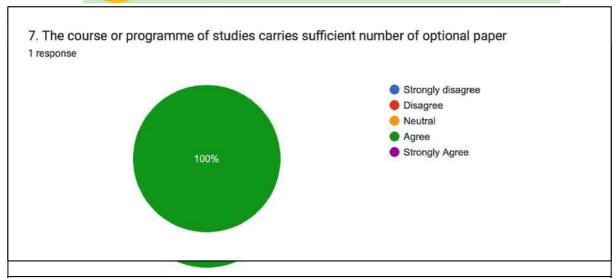

Survey 2023-24 Teaching Faculty

### **Department of Economics**



























#### Department of Music (I)















## Department of English













#### **Department of Hindi**













#### **Department of Political Science**















8. The books prescribed / listed as reference materials and relevant updated and appropriate  $^{\rm 1}\,{\rm response}$ 















8. The books prescribed / listed as reference materials and relevant updated and appropriate  $^{\rm 1}\,{\rm response}$ 















8. The books prescribed / listed as reference materials and relevant updated and appropriate  $^{\rm 1}\,{\rm response}$ 















8. The books prescribed / listed as reference materials and relevant updated and appropriate 1 response















8. The books prescribed / listed as reference materials and relevant updated and appropriate 1 response















8. The books prescribed / listed as reference materials and relevant updated and appropriate 1 response















8. The books prescribed / listed as reference materials and relevant updated and appropriate  $^{2}$  responses











Govt. College Sangrah

Distt. Sirmour, Himachal Pradesh 173023

#### Parents Feedback 2023-24

1. Rate the program that your ward is undergoing in terms of the workload of the courses in different years (विभिन्न वर्षों में पाठ्यक्रमों के कार्यभार के ... उस कार्यक्रम का मूल्यांकन करें जिससे आपका बच्चा गुजर रहा है) 10 responses



2. Rate the quality and relevance of the courses included in the year system (वर्ष प्रणाली में शामिल पाठ्य