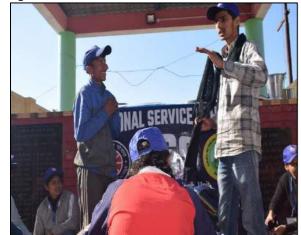

## **Registration for Clubs and Programs**

Registration for various extracurricular clubs and programs, including NSS (National Service Scheme), NCC (National Cadet Corps), R&R (Red Ribbon), Eco Club, and Unnat Bharat Abhiyan, will begin in the first week of August. Participation in these activities encourages students to engage in community service and develop leadership skills.