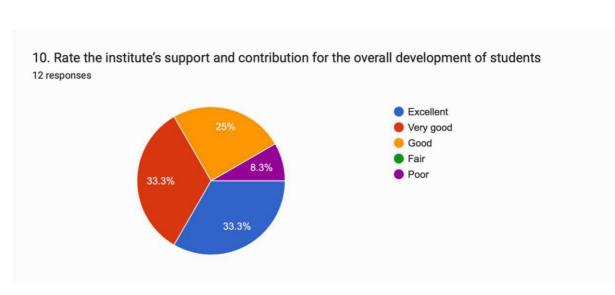

3

#### Parents Feedback 2023-24

1. Rate the program that your ward is undergoing in terms of the workload of the courses in different years (विभिन्न वर्षों में पाठ्यक्रमों के कार्यभार के ... उस कार्यक्रम का मूल्यांकन करें जिससे आपका बच्चा गुजर रहा है) 10 responses



2. Rate the quality and relevance of the courses included in the year system (वर्ष प्रणाली में शामिल पाठ्यक्रमों की गुणवत्ता और प्रासंगिकता का मूल्यांकन करें)

10 responses





















8. Rate the overall facilities available at the institute contributing towards your ward's self-growth (आपके वार्ड के आत्म-विकास में योगदान देने वाली संस्थान में उपलब्ध समग्र सुविधाओं का मूल्यांकन करें) 10 responses







Govt. College Sangrah

Distt. Sirmour, Himachal Pradesh 173023

### Alumni Feedback 2023-24























#### **Extension Activities**

The Government College Sangrah, under the leadership of Dr. Jagdish Chand, coordinator of the "Unnat Bharat Abhiyan," implemented a series of extension activities in the villages of *Sangrah*, *Redli*, *Borli*, *Mandoli*, *and Ludhiyana* during the 2023-24 session. These activities focused on environmental sustainability, cleanliness, water conservation, and raising awareness about various government programs. In recognition of these efforts, the Panchayat Pradhans (village leaders) of the respective villages awarded Certificates of Appreciation to the college. **Initiatives Undertaken in These Villages** 

#### **Cleanliness Drive:**

As part of the Unnat Bharat Abhiyan Programme, students of Government College Sangrah conducted cleanliness drives in the v