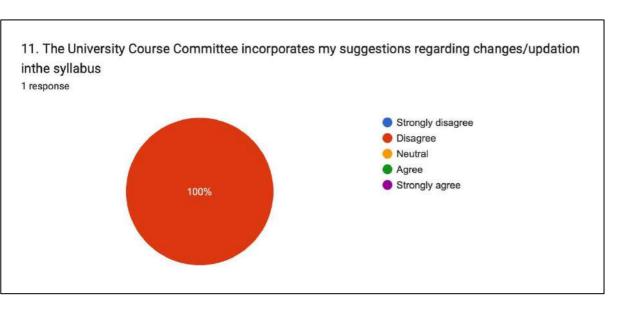

| 335 | Priyanka        | Sh. Rajender Singhj                     | 2024   | 6230829960 |          |  |

# Govt. College Sangrah Distt. Sirmour, Himachal Pradesh, 173023

# Feedback Survey 2023-24 Teaching Faculty

### **Department of Economics**



























#### Department of Music (I)















## Department of English













#### **Department of Hindi**













#### **Department of Political Science**















8. The books prescribed / listed as reference materials and relevant updated and appropriate  $^{\rm 1}\,{\rm response}$ 















8. The books prescribed / listed as reference materials and relevant updated and appropriate  $^{\rm 1}\,{\rm response}$ 















8. The books prescribed / listed as reference materials and relevant updated and appropriate  $^{\rm 1}\,{\rm response}$ 















8. The books prescribed / listed as reference materials and relevant updated and appropriate 1 response















8. The books prescribed / listed as reference materials and relevant updated and app